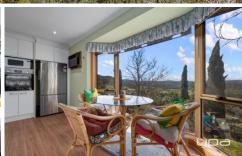

The kitchen provides ample storage and expansive bench space, with an adjoining meals area that offers beautiful panoramic views. The large living and dining area includes a cozy wood fireplace and multiple access points to the pergola and balcony, overlooking the breathtaking