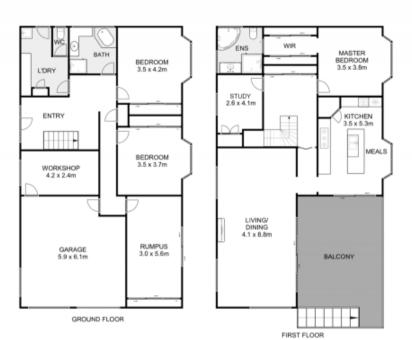

## 12 Banadell Avenue Darley VIC

Situated on a sprawling 8,661m2 (approx.) allotment in one of Darley's most sought-after locations, this property offers unobstructed views of the Lerderderg State Forest and is just moments from the Bacchus Marsh Golf Club, with easy freeway access.

The home features four generously sized bedrooms, all with bay windows and built-in wardrobes. The master bedroom includes a bright ensuite and walk-in wardrobe. The additional bedrooms are serviced by a central bathroom and a separate toilet.

The kitchen provides ample storage and expansive bench space, with an adjoining meals area that offers beautiful panoramic views. The large living and dining area includes a cozy wood fireplace and multiple access points to the pergola and balcony, overlooking the breathtaking