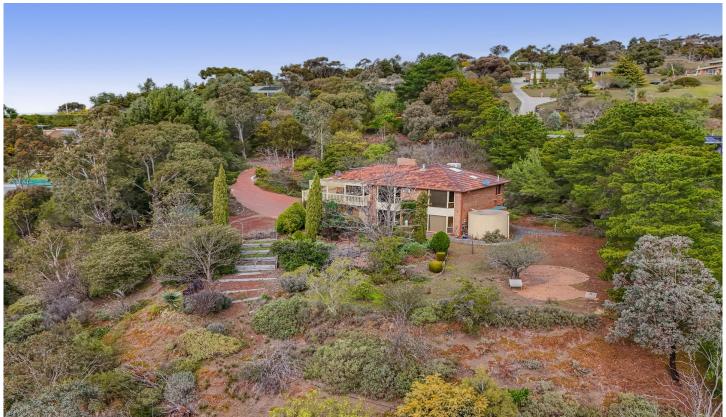

## 12 Banadell Avenue Darley VIC

Situated on a sprawling 8,661m2 (approx.) allotment in one of Darley's most sought-after locations, this property offers unobstructed views of the Lerderderg State Forest and is just moments from the Bacchus Marsh Golf Club, with easy freeway access.