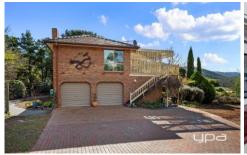

## 12 Banadell Avenue Darley VIC

Situated on a sprawling 8,661m2 (approx.) allotment in one of Darley's most sought-after locations, this property offers unobstructed views of the Lerderderg State Forest and is just moments from the Bacchus Marsh Golf Club, with easy freeway access.