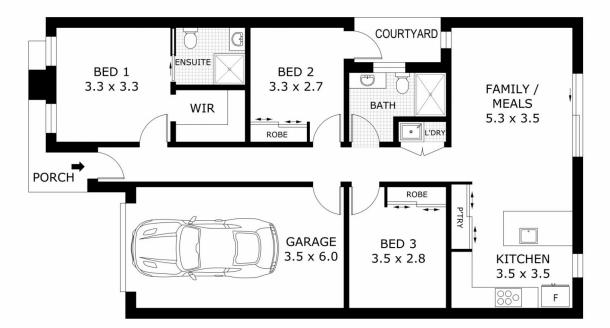

As you step inside, you'll be greeted by a thoughtfully designed layout that maximizes both space and comfort. The home features three generously sized bedrooms, each equipped with built-in robes to ensure ample storage. The master suite is a true retreat, complete with a walk-in robe and a luxurious ensuite boasting floor-to-ceiling tiles and a sleek stone benchtop.