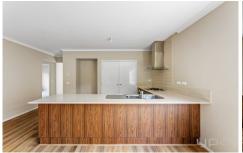

Property features include:

- ? Stainless steel appliances and dishwasher
- ? Open Plan Kitchen & Living with timber floating floorboards
- ? Low maintenance yards with alfresco

Extra features: ducted heating, double lock up garage on remote