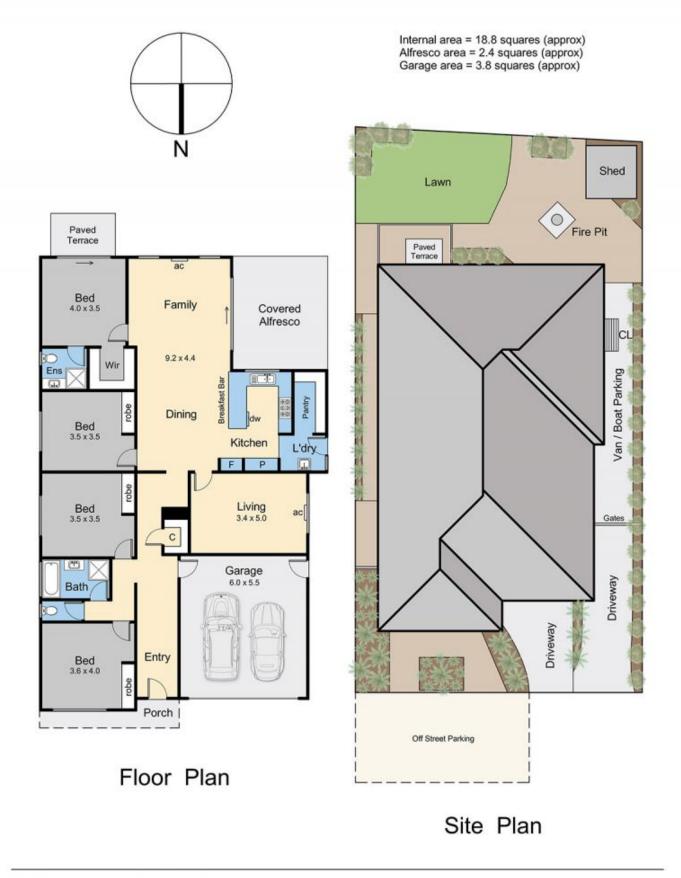

## 13 Sunningdale Road, Rosebud

This floorplan is for illustration purposes only and no warranty is given to its accuracy. Purchasers are advised to carry out their own investigations. Produced by realtywriters (03) 5970 2222