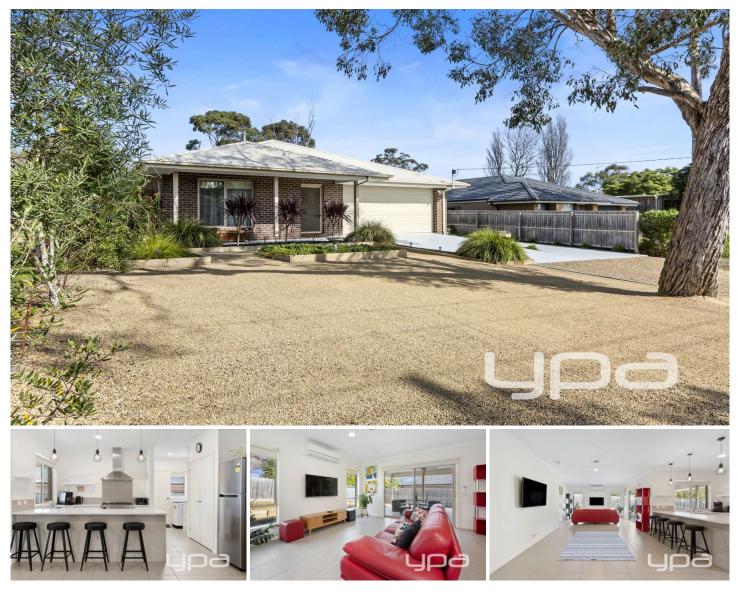

## 13 Sunningdale Road Rosebud VIC

Located on a highly sought-after street bordering McCrae, this exceptional 4-bedroom home is perfect for family living. With its spacious design and premium features, this residence is not just a house but a home waiting to welcome you!

## Key Features:

? 4 Bedrooms: Spacious master with ensuite and walk-in robe, plus three additional bedrooms with built-in robes and ceiling fans.

? Living Areas: Enjoy two expansive living spaces equipped with split system air conditioners.

? Gourmet Kitchen: Entertain in style with a large breakfast bar, stainless steel appliances, 900mm oven, 5-burner stove top, and a walk-in pantry.

? Bathrooms: Two well-appointed bathrooms, including one

## 4 🛤 2 🚔 3 🚘

| Price     | : \$1,090,000 - \$1,190,000      |
|-----------|----------------------------------|
| Land Size | : 593 sqm                        |
| View      | : https://www.ypa.com.au/8117106 |