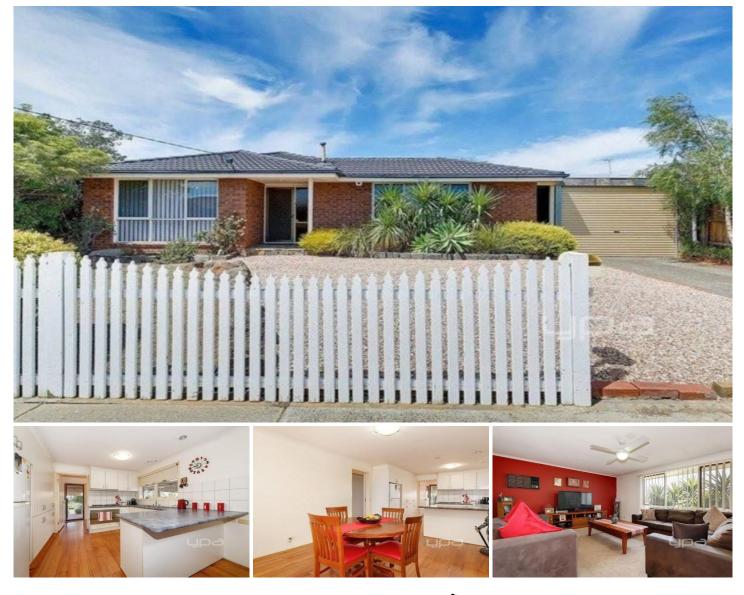

## 48 Bainbridge Close CRAIGIEBURN VIC

This brick veneer home features 3 bedrooms including a large master with fitted WIR and a luxurious semi ensuite, a separate lounge room, kitchen with adjoining meals area, central bathroom plus a massive backyard with a fish pond, two storage sheds and lock up garage.

Features include gas cook top, ceiling fans, wooden floors, gas heater and alarm system.

Located in a family friendly area in the vicinity of Craigieburn Plaza Shoping Centre, within close proximity to Craigieburn Primary/Secondary School and Our Lady's Primary School, Craigieburn Train Station and all amenities that the area has to offer.