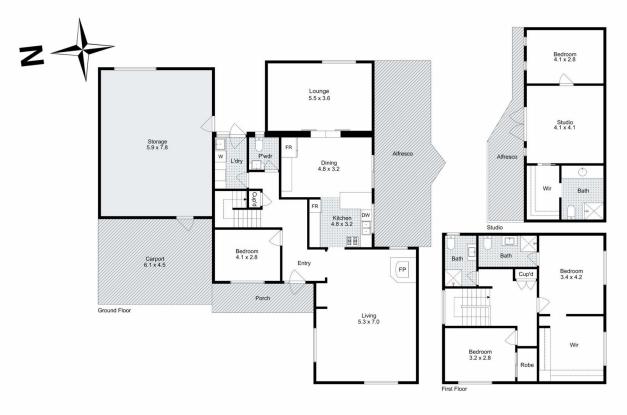

Upon entry, you are greeted by a thoughtfully designed layout featuring a spacious formal lounge room equipped with a split system and Conara heater. This area sets the tone for the home's inviting and functional spaces.

The residence comprises four generously sized bedrooms: one located on the ground floor and two on the upper level. The master suite is a standout with it's own split system while boasting a massive dressing room and a bright

## 6 Heatherglade Place, Melton West Whits every attempt has been made to ensure the accuracy of the floor plan contained here, measurements of doors, windows, rooms and any other items are approximate an This plan is for illustrative purposes only and should be used as such by any prospective purchaser. The services, systems and appliances shown have not been tested and no go

ibility is tak or mis--statement. as to the erability or efficiency can be given

P om.aŭ