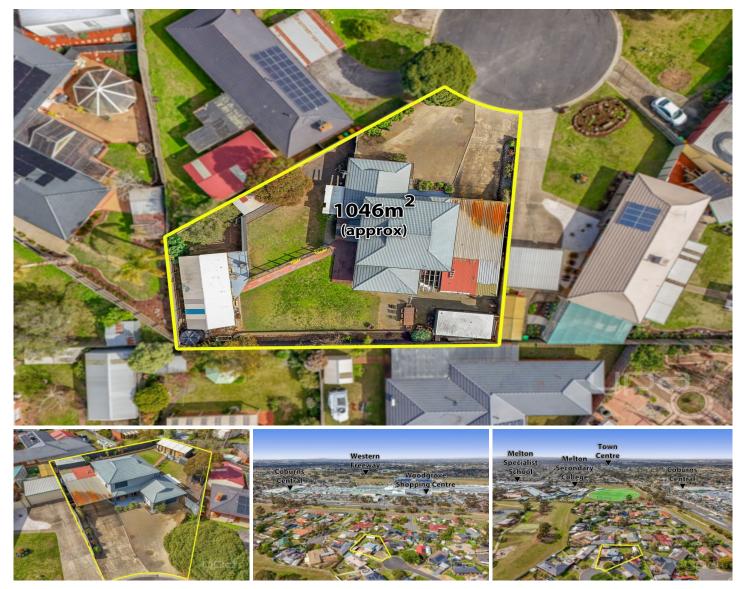

## 6 Heatherglade Place Melton West VIC

Positioned in the highly sought-after area of Melton West, this substantial family residence offers an exceptional blend of convenience and comfort. Situated on an expansive 1046m<sup>2</sup> (approx.) allotment, this updated double-story home, is complemented by a separate studio with ensuite. Surrounded by all levels of schooling, childcare centres, public transport, local parks & reserves and Woodgrove Shopping Centre making this the perfect area for all.

## 4 🛤 3 🚔 2 🖨

| Price     | : \$679,000 - \$719,000          |
|-----------|----------------------------------|
| Land Size | : 1046 sqm                       |
| View      | : https://www.ypa.com.au/8117235 |