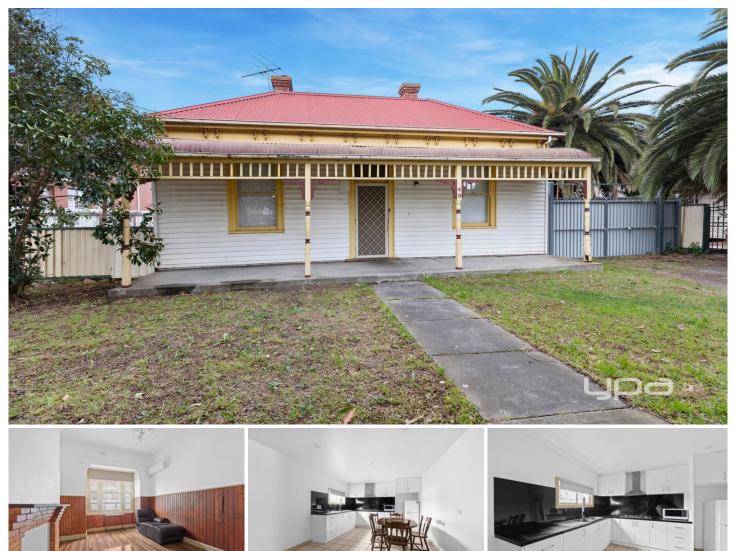

## 49 King Edward Avenue ALBION VIC

Discover this classic 3-bedroom home, perfectly positioned in the heart of Albion. Each bedroom is equipped with its own air conditioning unit, ensuring comfort year-round. The home features renovated bathrooms, adding a touch of modern elegance, and a central, spacious kitchen and meals area ideal for family gatherings.

With beautiful floorboards throughout, this property exudes warmth and charm. Enjoy the convenience of living within walking distance to Albion Station and close proximity to Sunshine Marketplace for all your shopping needs.