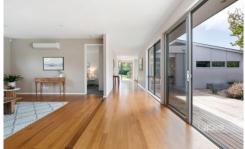

Bathed in natural sunlight and artfully crafted to take advantage of the allotment's sunny northern aspect, the home has been architecturally designed around a central U shape, east facing courtyard - allowing for an abundance of morning sunshine that fills the interior of the home through large custom glass windows and sliders. This thoughtful design also allows for seamless connection between the main living area and kitchen, and the outdoor entertaining space.