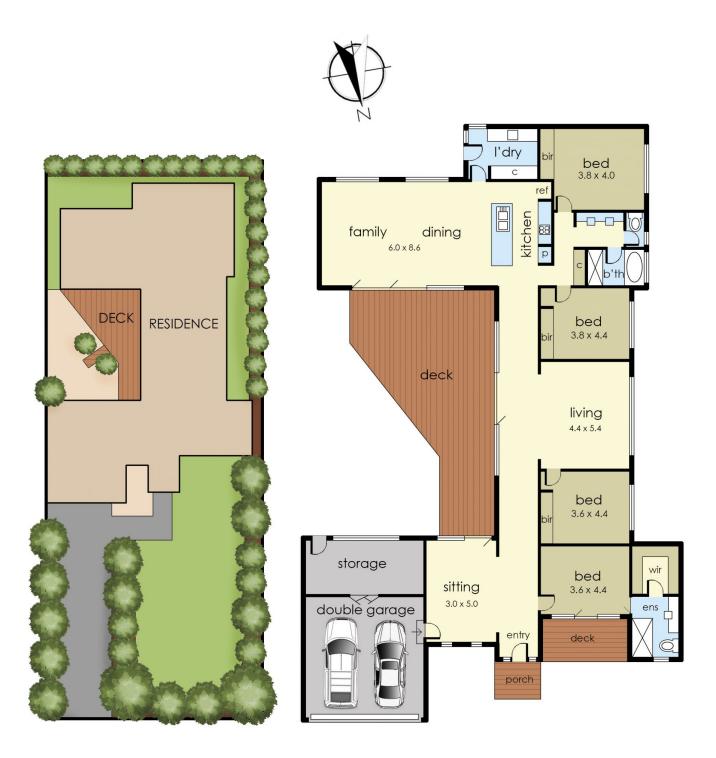

## 15 Austin Street Rye VIC

An elegant fusion of coastal aesthetics and modern convenience, this stunning four bedroom, two bathroom home is ideally positioned just 350 meters\* from the tranquil shores of the Tyrone Foreshore, offering an enviable lifestyle in one of the Mornington Peninsula's most coveted locations.

Bathed in natural sunlight and artfully crafted to take advantage of the allotment's sunny northern aspect, the home has been architecturally designed around a central U shape, east facing courtyard - allowing for an abundance of morning sunshine that fills the interior of the home through large custom glass windows and sliders. This thoughtful design also allows for seamless connection between the main living area and kitchen, and the outdoor entertaining space.

## 4 🗀 2 🚰 2 🖨

**Price**: \$1,950,000 - \$2,050,000

Land Size: 1067 sqm

View: https://www.ypa.com.au/8118347

Tony Talarico 0420 778 401

Katrina Talarico 0420 778 404