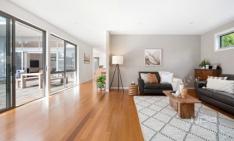

Bathed in natural sunlight and artfully crafted to take advantage of the allotment's sunny northern aspect, the home has been architecturally designed around a central U shape, east facing courtyard - allowing for an abundance of morning sunshine that fills the interior of the home through large custom glass windows and sliders. This thoughtful design also allows for seamless connection between the main living area and kitchen, and the outdoor entertaining space.