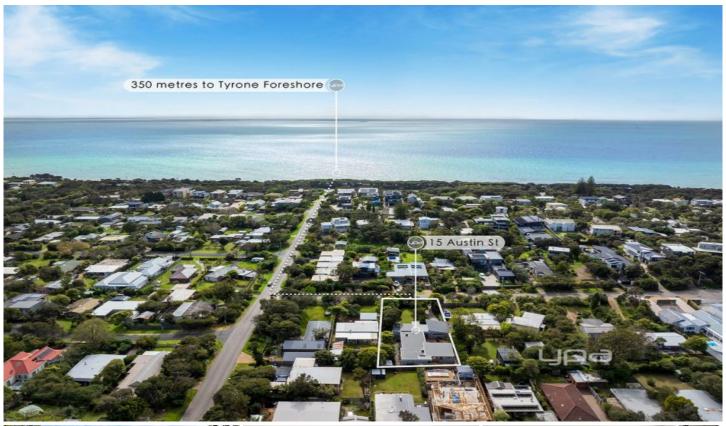

## 15 Austin Street Rye VIC

An elegant fusion of coastal aesthetics and modern convenience, this stunning four bedroom, two bathroom home is ideally positioned just 350 meters\* from the tranquil shores of the Tyrone Foreshore, offering an enviable lifestyle in one of the Mornington Peninsula's most coveted locations.