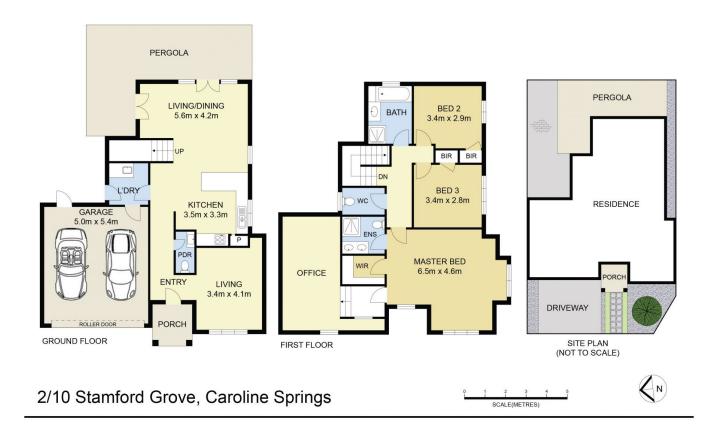

## 2/10 Stamford Grove Caroline Springs VIC

Introducing a stunning family home that embodies the perfect combination of location, amenities and versatile living spaces. Situated in a desirable pocket of Caroline Springs, this property offers everything you could dream of. Let's explore the features that make this home truly exceptional.

## Features Include:

- ? Master bedroom showcasing a walk-in wardrobe, study, AC unit and ensuite with double vanity and quality fittings
- ? Additional two spacious bedrooms with built-in wardrobes
- ? Front formal lounge
- ? The open plan kitchen is located perfectly to incorporate the meals and family area with AC unit
- ? Kitchen complete with ample cupboard space, stainless steel appliances including gas cooktop, electric oven, range hood, double sink and dishwasher

## 3 🖴 2 🔓 2 🖨

Price : PRIVATE SALE I \$590,000 - \$649,000

Land Size: 209 sqm

View: https://www.ypa.com.au/8119066

Andrew Migliorisi 0432 526 844

Stephen Azzopardi 0402 012 554

 $\textbf{DISCLAIMER}: \texttt{ALL DIMENSIONS ARE AN APPROXIMATION ONLY AND NO GUARANTEE} \ \textbf{IS GIVEN WITH RESPECT TO ACCURACY}.$