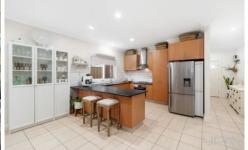

## Features Include:

- ? Master bedroom showcasing a walk-in wardrobe, study, AC unit and ensuite with double vanity and quality fittings
- ? Additional two spacious bedrooms with built-in wardrobes
- ? Front formal lounge
- ? The open plan kitchen is located perfectly to incorporate the meals and family area with AC unit
- ? Kitchen complete with ample cupboard space, stainless steel appliances including gas cooktop, electric oven, range hood, double sink and dishwasher