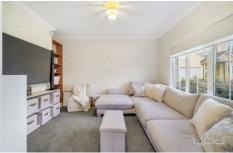

## Features Include:

- ? Master bedroom showcasing a walk-in wardrobe, study, AC unit and ensuite with double vanity and quality fittings
- ? Additional two spacious bedrooms with built-in wardrobes
- ? Front formal lounge
- ? The open plan kitchen is located perfectly to incorporate the meals and family area with AC unit
- ? Kitchen complete with ample cupboard space, stainless steel appliances including gas cooktop, electric oven, range hood, double sink and dishwasher