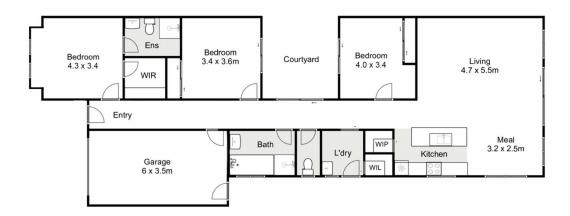

Upon entry you are greeted by beautiful fresh paint, brand new carpets and 9ft ceilings. Located off the hallway are three generously sized bedrooms featuring built in robes with the master bedroom featuring a walk-in robe and a modern ensuite. The remaining bedrooms have a courtyard between and are serviced by the central bathroom with separate toilet.

3 📭 2 🖺 1 🗬

**Price**: \$489,000 - \$519,000

View: https://www.ypa.com.au/8119196

Ryan Anders 0434 900 300

**Shane Spiteri** 0488 980 115