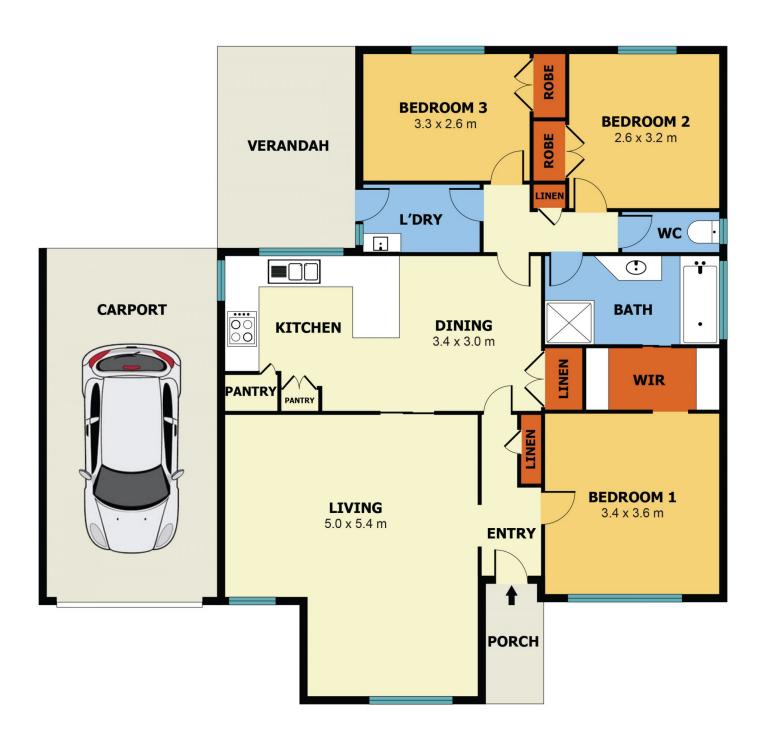

This property is centrally located in Werribee and offers approximately 633m2 of prime land. It presents a unique opportunity for renovation, rebuilding, or development (STCA).

As you step inside, you'll be greeted by a large front lounge room that flows seamlessly through to the kitchen and meals area. The kitchen is equipped with a stove, oven, and storage space, providing functionality and practicality for everyday living.

Three Spacious Bedrooms: The master suite boasts a luxurious walk-in robe (WIR) and an ensuite. The additional

3 🚐 1 🔓 1 🗬

**Price**: \$569,000-\$599,000

Land Size: 633 sqm

View: https://www.ypa.com.au/8119387