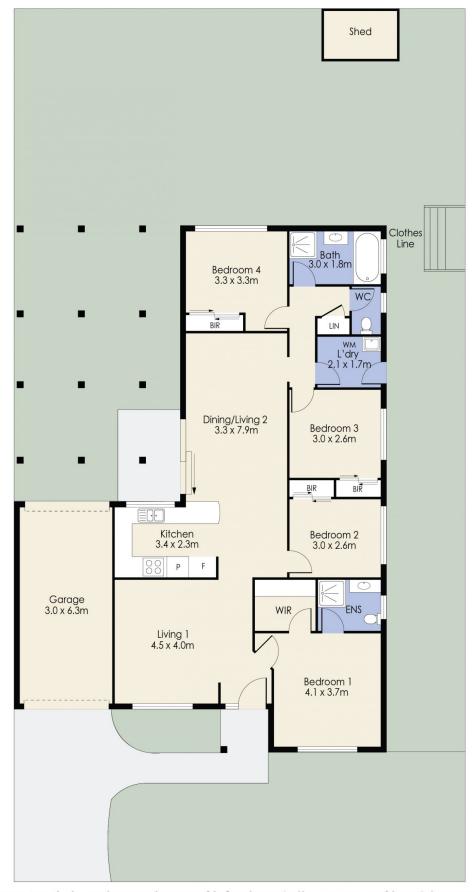

## 74 Ballan Road, WERRIBEE

Whilst every attempt has been made to ensure the accuracy of the floor plan contained here, measurements of doors, windows, rooms and any other items are approximate and no responsibility is taken for any error, omission, or mis-statement. This plan is for illustrative purposes only and should be used as such by any prospective purchaser. The services, systems and appliances shown have not been tested and no guarantee as to their operability or efficiency can be given.