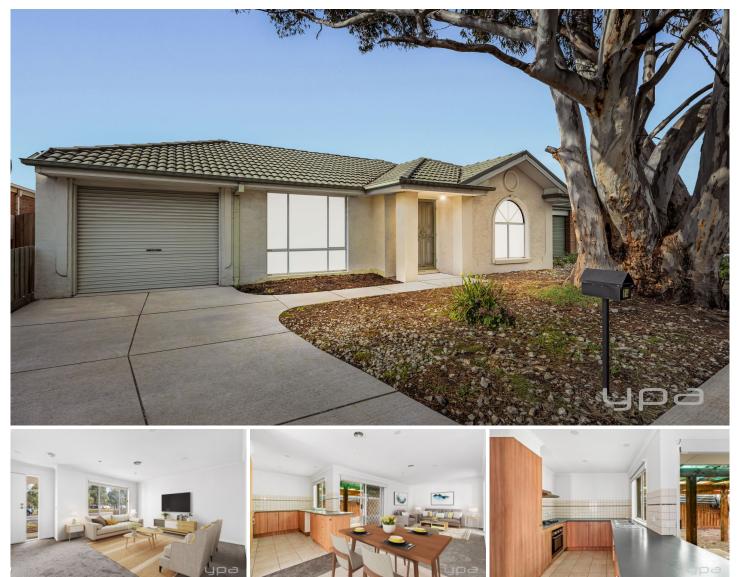

## 74 Ballan Road Werribee VIC

Whether this be your first home or a savvy investment this immaculately presented property will tick all the boxes that you are hoping for. Positioned right in the middle of both Werribee train station & CBD as well as Wyndham Vale Train Station this home sets you right in and amongst the best amenities that Wyndham has to offer. Within walking distance, you also have Parklands, Bus Stops, reputable schools, Eagle Stadium & local shops and restaurants. Offering one lucky buyer.

- ? Four spacious sized bedrooms all with robes
- ? Master bedroom with walk in robe and ensuite
- ? Central bathroom with separate toilet
- ? Formal living upon entry
- ? Open plan kitchen, meals and living arrangement
- ? Single garage with rear roller door
- ? Covered entertaining area overlooking the large back

## 4 🛤 2 🚔 2 🚘

 Price
 : \$559,000 - \$599,000

 Land Size
 : 536 sqm

 View
 : https://www.ypa.com.au/8119886

Mitch Smit 0450 913 513

James Christou 0450 733 302