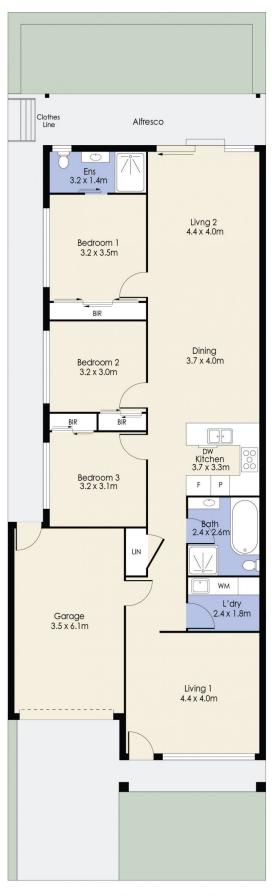

## 32 Hilda Street Tarneit VIC

Family living meets flawless design in the most delightful way! Perfectly nestled in a serene pocket of Tarneit, this charming home is bursting with character, space, and modern style, ready to sweep you off your feet.

Step into the master bedroom, your own private retreat with an en suite featuring an oversized shower - the perfect place to unwind after a long day. The other two bedrooms are cozy and inviting, complete with built-in robes and serviced by a chic central bathroom, ensuring everyone has their own little slice of comfort.

The heart of the home is the contemporary kitchen and meals area, where you'll find endless cupboard and bench space along with top-notch stainless steel appliances - perfect for whipping up your favourite meals! The open-plan family living area flows effortlessly into a second

## 32 Hilda Street, TARNEIT

Whilst every attempt has been made to ensure the accuracy of the floor plan contained here, measurements of doors, windows, rooms and any other items are approximate and no responsibility is taken for any error, omission, or mis-statement. This plan is for illustrative purposes only and should be used as such by any prospective purchaser. The services, systems and appliances shown have not been tested and no guarantee as to their operability or efficiency can be given.