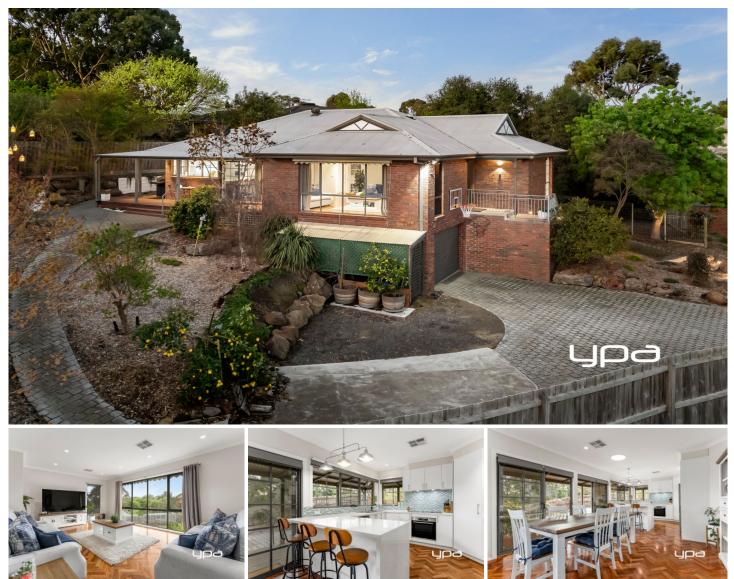

## **4 Slim Court Sunbury VIC**

Nestled in a quiet and prestigious court in a tightly held pocket of Sunbury, this charming home offers a stunning outlook over the tranquil Spavin Lake Parkland.

From the moment you step inside, you'll be captivated by its warm, homely ambiance and sunlit spaces, making it the perfect retreat for those seeking both privacy and serene surroundings.

Upon entry, you'll find a spacious open-plan living area, beautifully laid with parquetry flooring, where the generous loungeroom invites you to relax while enjoying the peaceful views or your favourite movie. The adjoining dining area is perfect for family meals or entertaining guests, while the well-appointed kitchen offers ample storage, excellent bench space, and a functional design that any home chef will appreciate. The kitchen opens up to an inviting alfresco