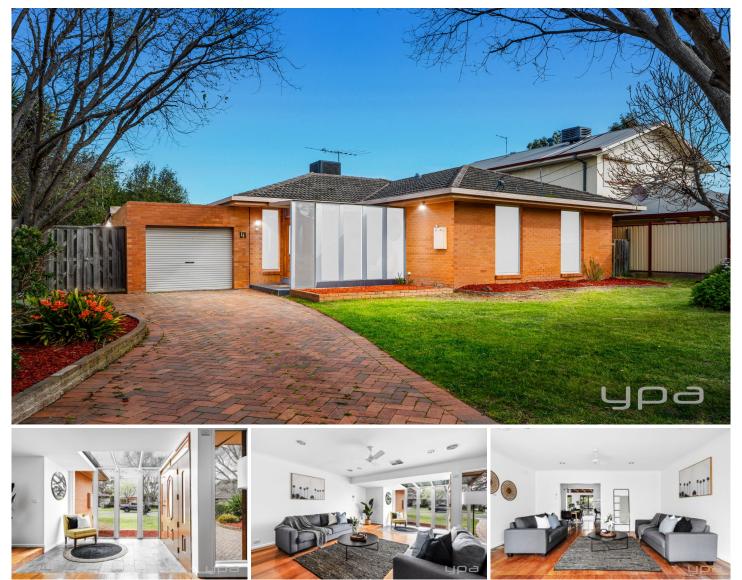

## 4 Cashmere Court Wyndham Vale VIC

This recently refurbished 4 Bedroom home is situated in a very central and convenient location. Sitting on Approximately 716sqm which is land you just don't see in new estate, you are within close proximity to Local Shops, Presidents Park, Eagle Stadium, Iramoo Primary School, Bus Stops and only approximately 2.9km from Wyndham vale train station and 4km to Werribee CBD & Train Station.

With a modern floorplan, this home is sure to appeal to all astute buyers and is sure to impress with it's long list of features:

- ? Master Bedroom with ensuite and built in robe
- ? Remaining 3 Bedrooms all fitted with built in robes
- ? Multiple living areas including dining and lounge areas
- ? Updated Central Bathroom with separate toilet
- ? Spacious kitchen with ample cupboard spaces and

## 4 🛤 2 📛 1 🚘

| Price     | : \$499,000 - \$549,000          |
|-----------|----------------------------------|
| Land Size | : 712 sqm                        |
| View      | : https://www.ypa.com.au/8120687 |