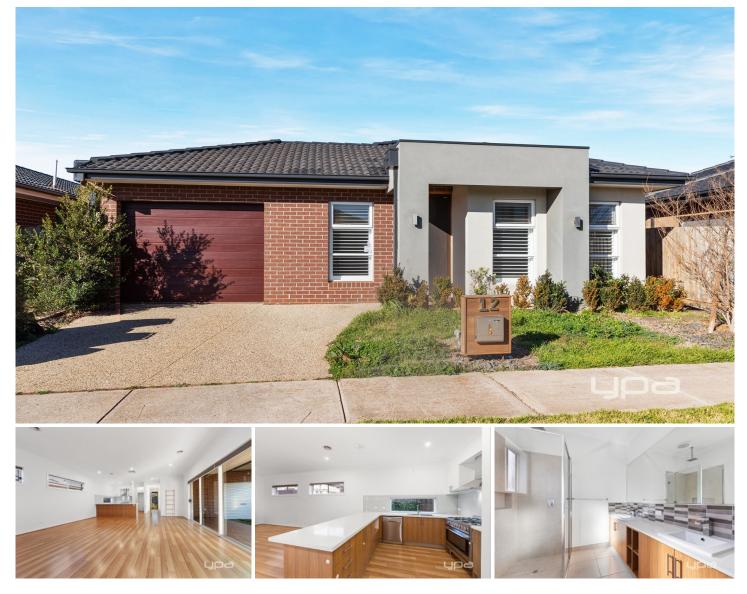

## **12 Henderson Circuit Aintree VIC**

This stunning property boasts a contemporary with floor boards throughout, two spacious living areas, a study and four bedrooms. This home provides ample space for families to enjoy a comfortable life style.

The master features a walk in robe, ensuite with double basin and for added convenience, a sliding door that opens up to the alfresco area.

The three other bedrooms are equipped with built in robes ensuring plenty of storage space.

The well-appointed kitchen equipped with modern stainless steel appliances, dishwasher convenient butler's pantry with ample storage space.

Stay comfortable year round with ducted heating and central cooling throughout the home.

Enjoy the outdoor space without the hassle of extensive upkeep with this low maintenance yard.

The single car garage with remote provides secure parking,

4 🛤 2 🚔 1 🚘

Ashleigh Mcphan 0416 079 698