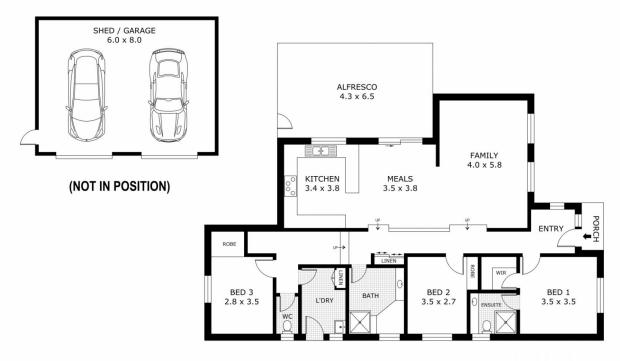

## 2 Crawford Way Sunbury VIC

Welcome to 2 Crawford Way, a beautifully designed home that will appeal to all buyers. Featuring three bedrooms, the master includes a walk-in robe and ensuite, while the other two bedrooms come with built-in robes, providing ample storage space. The heart of the home is an open-plan timber kitchen and dining area, perfect for family meals and gatherings.

The front formal living area boasts stunning cathedral ceilings, creating an inviting atmosphere. The main bathroom offers a separate toilet for added convenience, and the laundry includes external access. With ducted heating and reverse cycle refrigerated cooling, you'll be comfortable all year round.

Outside, the property features low-maintenance established gardens, allowing you more time to enjoy your