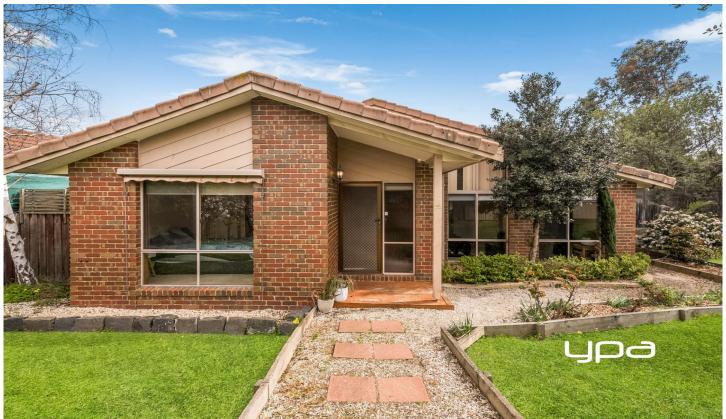

## 2 Crawford Way Sunbury VIC

Welcome to 2 Crawford Way, a beautifully designed home that will appeal to all buyers. Featuring three bedrooms, the master includes a walk-in robe and ensuite, while the other two bedrooms come with built-in robes, providing ample storage space. The heart of the home is an open-plan timber kitchen and dining area, perfect for family meals and gatherings.

The front formal living area boasts stunning cathedral ceilings, creating an inviting atmosphere. The main bathroom offers a separate toilet for added convenience, and the laundry includes external access. With ducted heating and reverse cycle refrigerated cooling, you'll be comfortable all year round.

Outside, the property features low-maintenance established gardens, allowing you more time to enjoy your