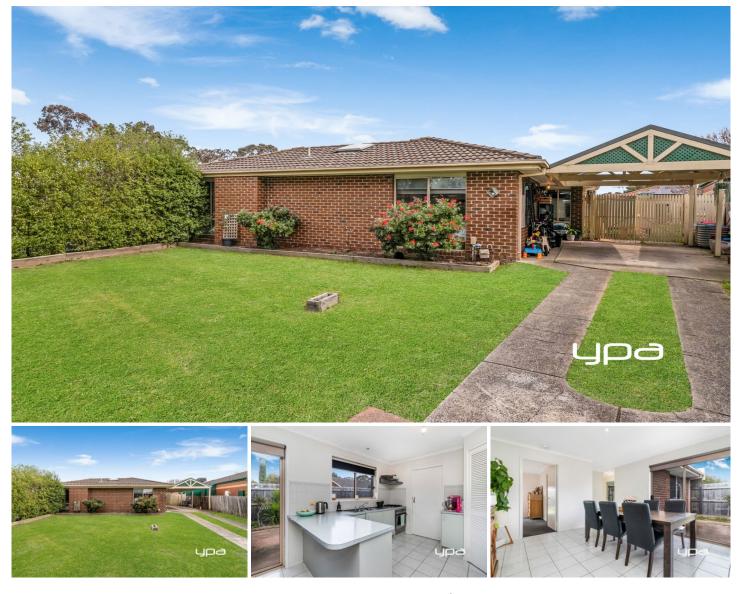

## **19 Wesley Court Sunbury VIC**

Located in the heart of the ever-growing Goonawarra Estate, 19 Wesley Court offers the perfect blend of comfort and convenience. This charming three-bedroom home features a thoughtfully designed two-way bathroom, an open kitchen and dining area, and a generously sized lounge room, perfect for family gatherings.

The outdoor area boasts a great-sized backyard, ideal for kids or pets to enjoy, along with a shed for extra storage. The low-maintenance backyard means less work and more time to relax! With a single carport and additional off-street parking, this property offers plenty of room for vehicles.

You'll love the fact that this home is within walking distance of the local shops, medical centre, schools, parks and the Golf Club, this home is perfect for families or those seeking a prime location in a thriving community.