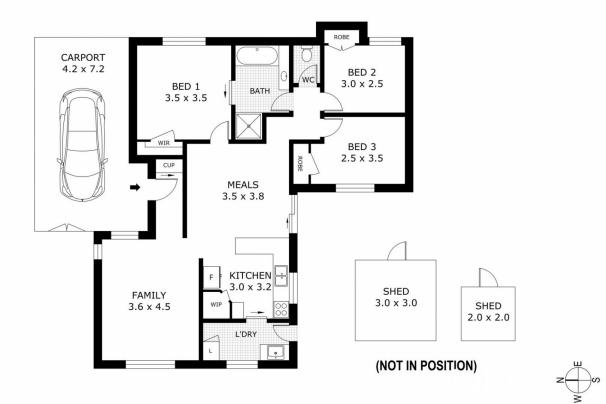

## **19 Wesley Court Sunbury VIC**

Located in the heart of the ever-growing Goonawarra Estate, 19 Wesley Court offers the perfect blend of comfort and convenience. This charming three-bedroom home features a thoughtfully designed two-way bathroom, an open kitchen and dining area, and a generously sized lounge room, perfect for family gatherings.

The outdoor area boasts a great-sized backyard, ideal for kids or pets to enjoy, along with a shed for extra storage. The low-maintenance backyard means less work and more time to relax! With a single carport and additional off-street parking, this property offers plenty of room for vehicles.

## 3 🎮 1 🚔 1 🚘

| Price     | : \$540,000 - \$580,000          |
|-----------|----------------------------------|
| Land Size | : 562 sqm                        |
| View      | : https://www.ypa.com.au/8120851 |