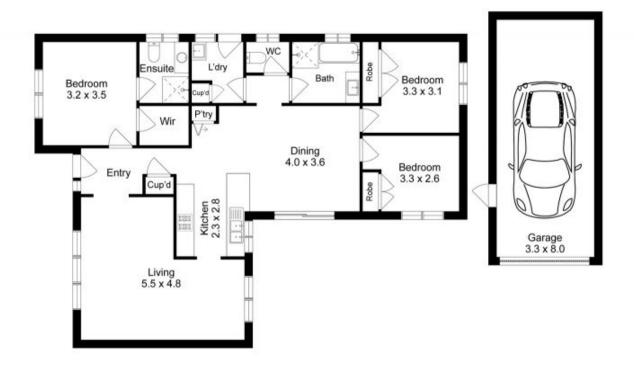

## 3 Waratah Street Melton South VIC

Situated in a highly sought after Melton South location, this property sits in close proximity to all amenities including: Woodgrove Shopping Centre, all levels of schooling, bus stops, freeway entrance, and most importantly, Melton South Train Station, this property is the perfect opportunity for all buyers entering the property market and investors alike.

Entering the property, you are met with a massive sundrenched lounge room offering plenty of space for the whole family to enjoy. The living area opens into the large sized meals area, which is further complimented by the great sized kitchen, which features plenty of cupboard and bench storage space, gas cooktop, electric oven and dishwasher.

On offer in this home is three bedrooms which are both great sized while featuring built in robes, the master

3 📭 2 🖺 1 🗬

**Price**: \$369,000 - \$399,000

View: https://www.ypa.com.au/8120934

Mark Edwards 0422 017 068

## 3 Waratah Street, Melton South

Whitst every attempt has been made to ensure the accuracy of the floor plan contained here, measurements of doors, windows, rooms and any other items are approximate and no responsibility is taken for any error, omission, or mis-statem. This plan is for illustrative purposes only and should be used as such by any prospective purchaser. The services, systems and appliances shown have not been tested and no guarantee as to their operability or efficiency can be given.