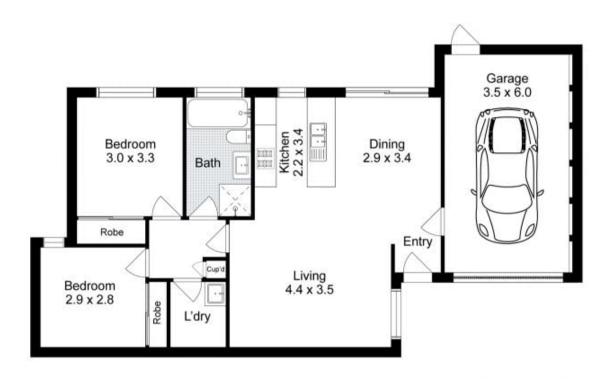

## 3A Waratah Street Melton South VIC

This bright and contemporary brick veneer residence is located in one of the most convenient pockets of Melton South, and within close proximity to all amazing amenities this area has to offer, including being only moments away from Melton Train Station, Station Square Shopping Centre, all levels of schooling, child care, parks, bus stops and much more.

This modern unit comprises of two bedrooms that are decent size and with lots of natural light flowing throughout the spaces, both serviced by a stunning central bathroom

The well-appointed kitchen creates a stunning heart of the home with ample storage and bench space, stainless steel appliances and a beautiful neutral colour scheme. This overlooks the open plan meals and living area which leads to the outside where you'll be greeted by a low

## 3a Waratah Street, Melton South

White very attempt has been made to ensure the source of the foor plan contained here, measurements, comes and any other items are approximate and no responsibility in contained here, measurements are consistent and programment and no responsibility in the foor plan contained here, measurements are sourced and programment and no responsibility in the foor plan contained here. This span is to the programment of the programment and no responsibility in the foor plan contained here. The services, evenes the plan the programment and no responsibility in the foor plan contained here.