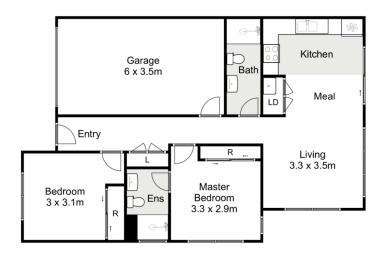

## 2/6 McKay Place MELTON SOUTH VIC

This property is the perfect opportunity for an addition to any investment portfolio, with modern features and upgraded finishes, this low maintenance property is one not to be missed. The location if perfect, being centrally located close to all amenities including public transport such as Melton south train station and bus stops, freeway access, multiple schools of all levels and Woodgrove Shopping Centre.

This neat home features two generously sized bedrooms with built in robes while the master further features a stunning spacious ensuite.

The open plan kitchen offers ample bench and storage space complete with stainless steel appliances inclusive of a gas cooktop, oven, and dishwasher. All of this seamlessly incorporates the dining and spacious living areas and leads

## 2/6 McKay Place, Melton West

Whilst every attempt has been made to ensure the accuracy of the floor plan contained here, measurements of doors, windows, rooms and any other items are approximate and no responsibility is taken for any error, omission, or mis-statement. This plan is for illustrative purposes only and should be used as such by any prospective purchaser. The services, systems and appliances shown have not been tested and no guarantee as to their operability or efficiency can be given.