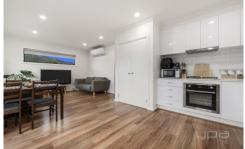

This neat home features two generously sized bedrooms with built in robes while the master further features a stunning spacious ensuite.

The open plan kitchen offers ample bench and storage space complete with stainless steel appliances inclusive of a gas cooktop, oven, and dishwasher. All of this seamlessly incorporates the dining and spacious living areas and leads