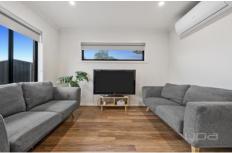

This neat home features two generously sized bedrooms with built in robes while the master further features a stunning spacious ensuite.

The open plan kitchen offers ample bench and storage space complete with stainless steel appliances inclusive of a gas cooktop, oven, and dishwasher. All of this seamlessly incorporates the dining and spacious living areas and leads