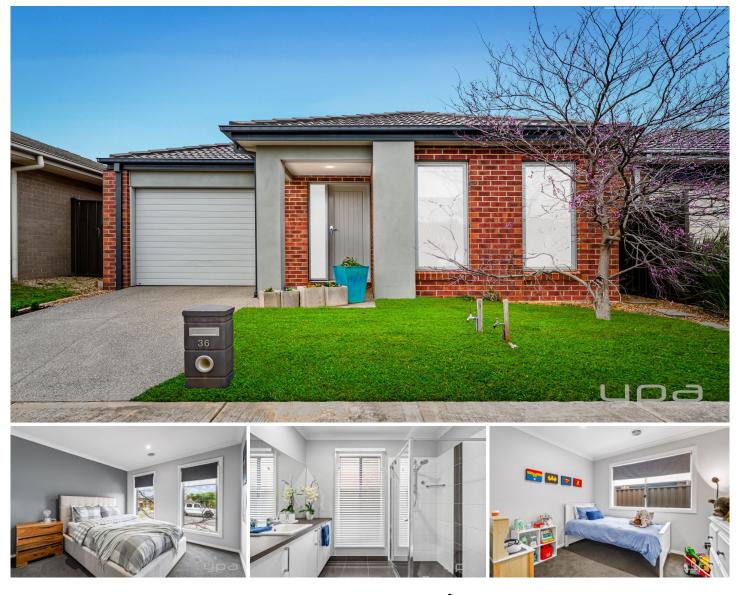

## 36 Marble Drive Cobblebank VIC

Situated in the highly desirable estate of Cobblebank, this modern home not only offers convenience, comfort and top-class amenities, but also a beautiful, well-built home to match. Close by to Strathtulloh Primary School, Cobblebank Train Station, Cobblebank Athletics Track, Cobblebank Village and the future Melton Hospital this great home is perfect for anyone who appreciates quality living and a promising location.

As soon as you enter, you are taken back by the immaculate care the lovely home-owner has given to this space. It just feels like home. You are greeted by a bright ambiance, and airy feel from the neutral colour palette, and modern finishes. At the front of this great floorplan, you are met with the master bedroom complete featuring a spacious walk in robe and bright ensuite, the remaining two bedrooms are both good in size and are serviced by a

## 3 🛤 2 🚔 1 🚘

Price : \$519,000 - \$559,000 View : https://www.ypa.com.au/8121967

Shane Spiteri 0488 980 115

Junior MuBashar 0450 644 606