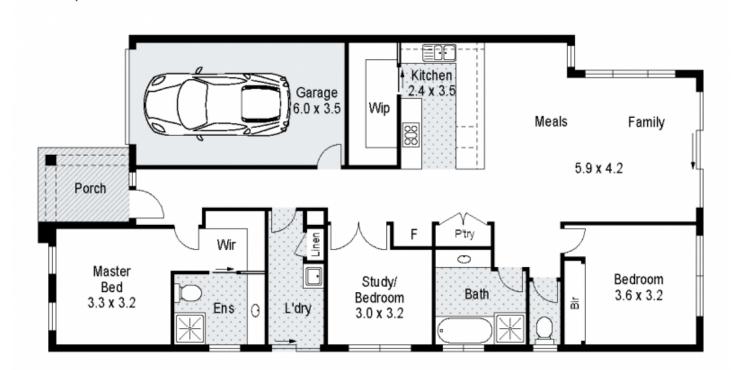

## 36 Marble Drive, Melton South

z 🛟

Whilst every attempt has been made to ensure the accuracy of the floor plan contained here, measurements of doors, windows, rooms and any other items are approximate and no responsibility is taken for any error, omission, or mis-statement. This plan is for illustrative purposes only and should be used as such by any prospective purchaser. The services, systems and appliances shown have not been tested and no guarantee as to their operability or efficiency can be given.