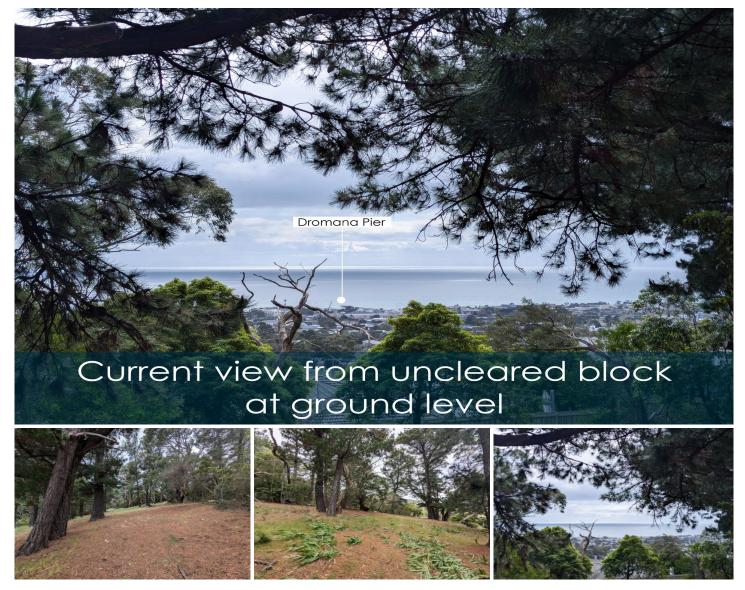

## 12 Rock Gardens Dromana VIC

Are you looking to design and build your exceptional home for luxurious holiday- or permanent living? This site is in the most beautiful location high up on the hill, looking down on Port Phillip Bay and the City.

Featuring:

? Gorgeous setting adjoining the Arthurs Seat State Park

? Walking & BMX tracks at your doorstep

? Generous block of approx. 849 m2 to build your dream home

? Fully North facing site

? Tranquil & quiet court location

 Price
 : \$950,000 - \$1,045,000

 Land Size
 : 849 sqm

 View
 : https://www.ypa.com.au/8122000

Elke Remscheid 0423 211 315

Ryan Oswald 0402 720 822