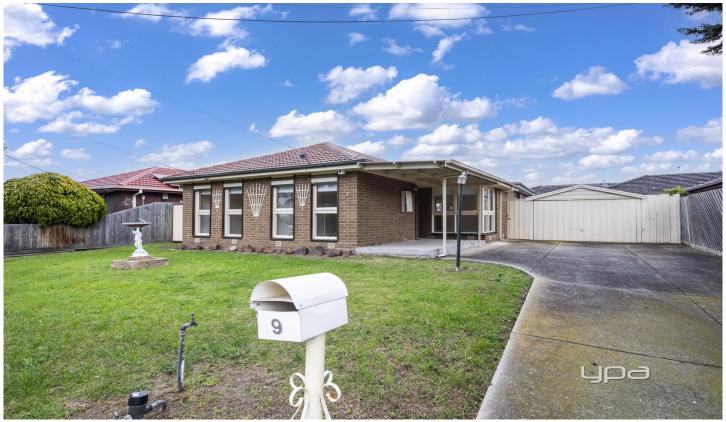

## 9 Maplewood Road Kings Park VIC

This well-maintained home features three generous bedrooms, including a master with an ensuite. The central bathroom servicing the other bedrooms. The kitchen, equipped with stainless steel appliances, overlooks the meals and family area, creating a seamless space for family living and entertaining.

Step outside to a pergola and a large backyard-ideal for children, pets, or designing your ideal outdoor space.

Additional highlights include a double lock-up garage with extra driveway parking, an alarm system, ducted heating, and a split system for year-round comfort.

Set on approximately 541 square meters, this property is conveniently located near Brimbank Shopping Centre, Watergardens Shopping Centre, Delahey Village,

3 2 2 2

**Price** : \$580,000 - \$620,000

Land Size: 541 sqm