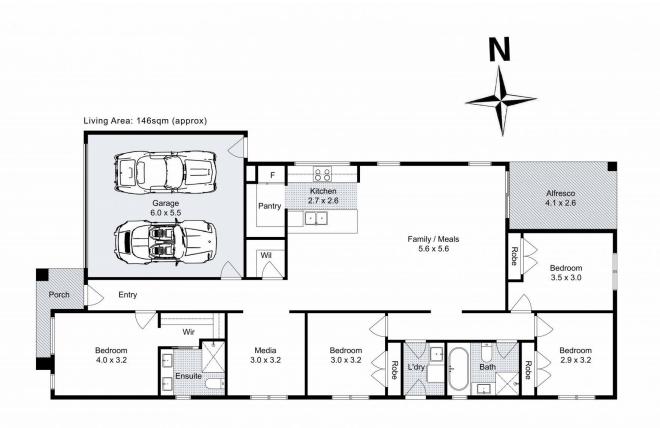

## 4 🛤 2 🚔 2 🚘

Price : \$699,000 - \$749,000 View : https://www.ypa.com.au/8122054

Shane Spiteri 0488 980 115

Ricky Frew 0402 007 100

3 Gramercy Place, Strathtulloh Whilst every attempt has been made to ensure the accuracy of the floor plan contained here, measurements of doors, windows, rooms and any other items are approximate and no responsibility is taken for any error, omission, or mis-statement. This plan is for illustrative purposes only and should be used as such by any prospective purchaser. The services, systems and appliances shown have not been tested and no guarantee as to their operability or efficiency can be given.