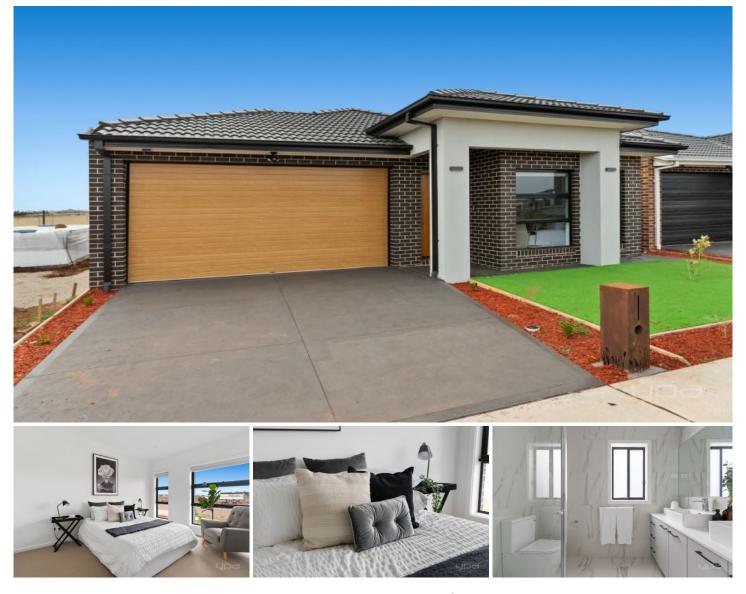

## **3 Gramercy Place Strathtulloh VIC**

This quality brand new build is positioned in an amazing location in the heart of Strathtulloh with close proximity to Cobble Train Station, the newly opened schools including St Francis Catholic School & Strathtulloh Primary School and more, Cobblebank Village Shopping centre, upcoming Hospital, parklands and freeway access. This property is the perfect opportunity for all buyers!

Walking through the front door you are met with nine-foot ceilings, floorboards that flow throughout the home and a neutral colour scheme that sets a welcoming tone. The master bedroom is positioned at the front of the house and is large in size while also featuring a stunning ensuite with porcelain floor to ceiling tiles, stone benchtops, double vanity and larger shower. The remaining three bedrooms this fantastic home has to offer are all located at the rear of the home and are all generous in size and feature built in