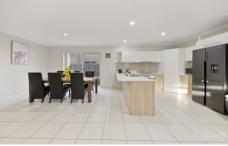

This elegant double-storey brick house boasts high ceilings on the ground floor, creating a spacious and airy atmosphere. The modern open-plan kitchen features sleek stone benchtops and stainless-steel appliances, including a dishwasher, making meal preparation a delight. The air-conditioned living and dining areas ensure year-round comfort, while the thoughtfully designed powder room and separate laundry add convenience. Enjoy outdoor entertaining on the covered patio and take advantage of the remote double garage with rear access. The fully fenced flat yard provides a safe and spacious area for children and pets.