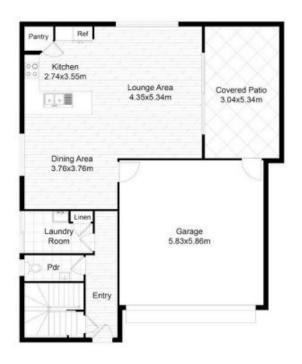

## 11 Parkland Circuit, Pimpama

The floor plan is not to scale; measurements are indicative and in feet. All the features included in this 2d plan are for inspiration only. This is not an exact replica of the property or the position of exterior elements. Plans should not be relied on. Interested parties should make and reply on their own enquires

This elegant double-storey brick house boasts high ceilings on the ground floor, creating a spacious and airy atmosphere. The modern open-plan kitchen features sleek stone benchtops and stainless-steel appliances, including a dishwasher, making meal preparation a delight. The air-conditioned living and dining areas ensure year-round comfort, while the thoughtfully designed powder room and separate laundry add convenience. Enjoy outdoor entertaining on the covered patio and take advantage of the remote double garage with rear access. The fully fenced flat yard provides a safe and spacious area for children and pets.