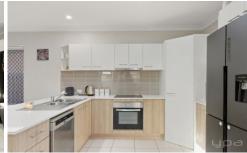

This elegant double-storey brick house boasts high ceilings on the ground floor, creating a spacious and airy atmosphere. The modern open-plan kitchen features sleek stone benchtops and stainless-steel appliances, including a dishwasher, making meal preparation a delight. The air-conditioned living and dining areas ensure year-round comfort, while the thoughtfully designed powder room and separate laundry add convenience. Enjoy outdoor entertaining on the covered patio and take advantage of the remote double garage with rear access. The fully fenced flat yard provides a safe and spacious area for children and pets.