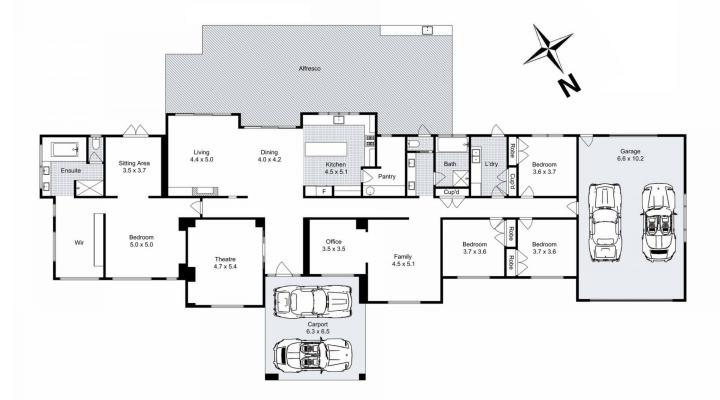

## 4 2 8 8

Price : \$ 1,900,000 Building Size : 321 sqm Land Size : 5644 sqm

View: https://www.ypa.com.au/8122159

**Shane Spiteri** 0488 980 115

Zac Boland 0439 442 286

30 Ruxton Way, Hopetoun Park

Whilst every attempt has been made to ensure the accuracy of the floor plan contained here, measurements of doors, windows, rooms and any other items are approximate and no responsibility is taken for any error, omission, or mis-statement. This plan is for illustrative purposes only and should be used as such by any prospective purchaser. The services, systems and appliances shown have not been tested and no guarantee as to their operability or efficiency can be given.