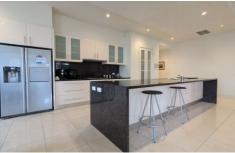

## Featuring:

- ? Large Hallway & Entrance Hall
- ? Four EXTRA LARGE Bedrooms
- ? Master Bedroom with Ensuite & fitted Walk-in Robe
- ? Ensuite with Double Vanity
- ? Family Bathroom with Bathtub & separate Shower