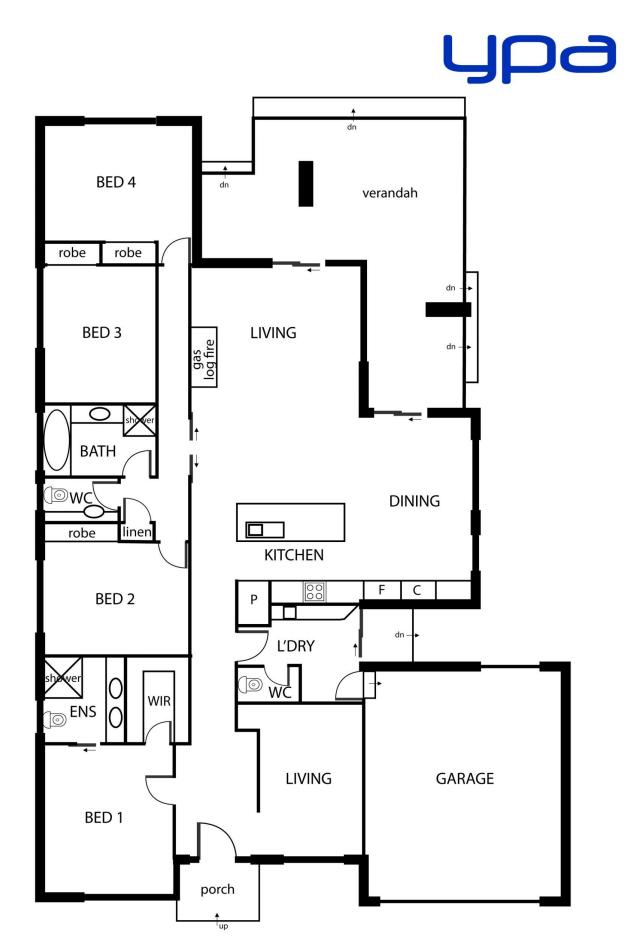

## 2 Coveside Avenue Safety Beach VIC

Embrace this well-built brick home positioned within approx. 500 metres to the beautiful Beach. Imagine spending all your summer holidays and weekends here with a house large enough to accommodate and please family and friends!

## Featuring:

- ? Large Hallway & Entrance Hall
- ? Four EXTRA LARGE Bedrooms
- ? Master Bedroom with Ensuite & fitted Walk-in Robe
- ? Ensuite with Double Vanity
- ? Family Bathroom with Bathtub & separate Shower

## 2 Coveside Avenue, Safety Beach This floorplan is for illustration purposes only and no warranty is given to its accuracy. Buyers are advised to conduct their own due diliigence.