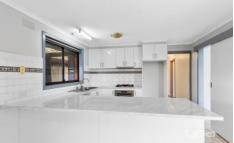

The bright and inviting interiors include a formal living area, large kitchen with ample cupboard space & stainless steel appliances adjoining big meals area. There are three spacious bedrooms serviced by a bright central bathroom, huge pergola and lock up garage. Outdoors, a spacious yard add further appeal. Features ducted heating, tiles, floor boards and plenty off street parking.