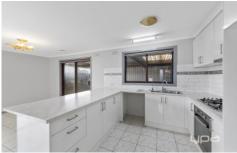

The bright and inviting interiors include a formal living area, large kitchen with ample cupboard space & stainless steel appliances adjoining big meals area. There are three spacious bedrooms serviced by a bright central bathroom, huge pergola and lock up garage. Outdoors, a spacious yard add further appeal. Features ducted heating, tiles, floor boards and plenty off street parking.