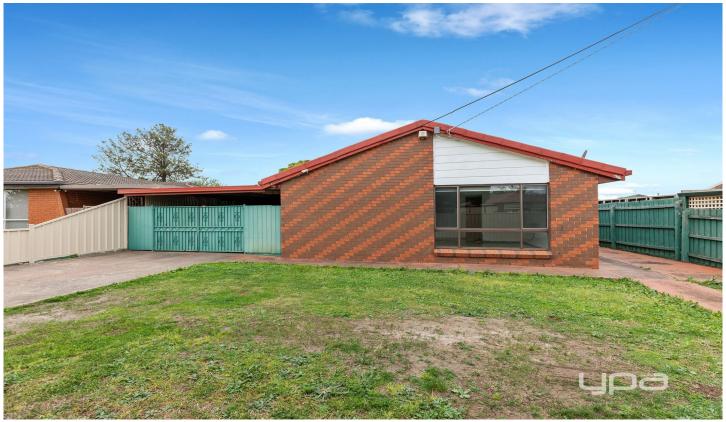

## 97 Fairfax Circuit ALBANVALE VIC

Surrounded by such significant family assets, this solid brick veneer home with superb spaces offers instant appeal for family home buyers and wonderful scope for investors alike.

The bright and inviting interiors include a formal living area, large kitchen with ample cupboard space & stainless steel appliances adjoining big meals area. There are three spacious bedrooms serviced by a bright central bathroom, huge pergola and lock up garage. Outdoors, a spacious yard add further appeal. Features ducted heating, tiles, floor boards and plenty off street parking.

Brilliantly positioned within walking distance to Brimbank Shopping Centre, gorgeous parks, Kororoit Creek and bus stop. Appealing as a family home; move in and enjoy as is, further renovate/extend, rent out and capitalise on growth