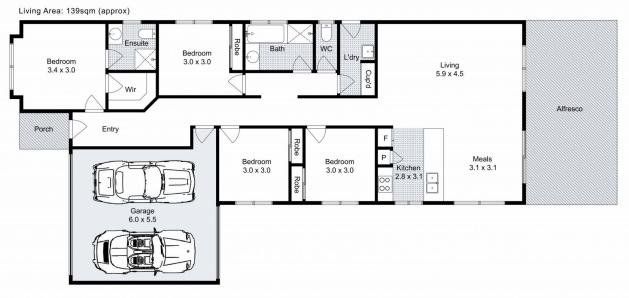

## 209 Botanica Springs Boulevard BROOKFIELD VIC

Situated on a healthy 462m2 landsize (approx.) This well-presented home is perfectly located in the sought after pocket in Brookfield. With parklands, public transport, Shopping, schools (including the recently opened Brookfield Primary School) and is just moments away from Woodgrove Shopping Centre, ideal for a first home buyers, downsizers and investors.

This low maintenance open plan home has everything you could possibly need. To the left of the entrance is the generously sized master bedroom, featuring a walk-in and a well appointed ensuite. The remaining three bedrooms are all great size and feature built in robes and are serviced by a modern & convenient central bathroom.

The heart of the home features an open plan family and meals area which with a multi-window layout that allows in

4 🕒 2 📛 2 🖨

**Price**: \$539,000 - \$579,000

Land Size: 462 sqm

View: https://www.ypa.com.au/8123166