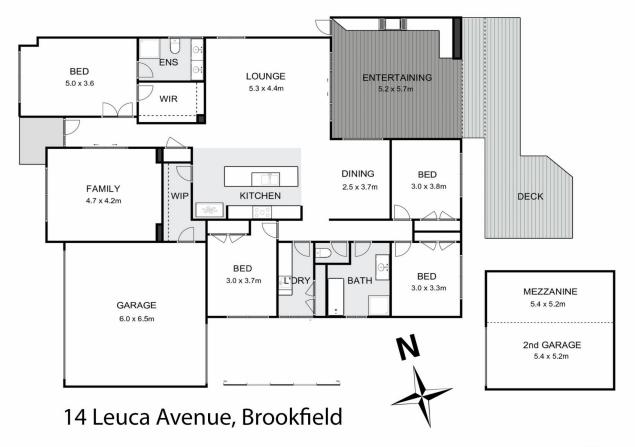

As you enter through the front door you are met with a huge formal living area providing an ideal space for the whole family to enjoy. Adjacent to this is the large master bedroom that features a stunning ensuite boasting extended tiling, double vanity and a neutral colour scheme. The remaining three bedrooms are located at the rear of the home and all come fitted with built in robes and are serviced by the immaculate central bathroom boasting the same inclusions as the ensuite.

4 🕮 2 🚰 3 🖨

**Price**: UNDER CONTRACT TEAM YPA **View**: https://www.ypa.com.au/8123454

Shane Spiteri 0488 980 115

Ricky Frew 0402 007 100

Whilst every attempt has been made to ensure the accuracy of the floor plan contained here, measurements of doors, windows, rooms and any other items are approximate and no responsibility is taken for any error, omission, or mis-statement. This plan is for illustrative purposes only and should be used as such by any prospective purchaser. The services, systems and appliances shown have not been tested and no guarantee as to their operability or efficiency can be given.