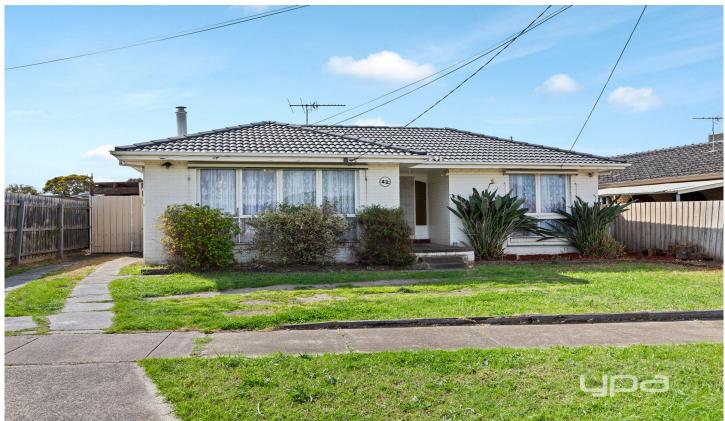

## **42 President Road ALBANVALE VIC**

Nestled in one of Albanvale's most sought-after neighborhoods, this charming property is perfect for first-time buyers. Recently refreshed with a modern coat of paint, it boasts both comfort and convenience. The beautifully maintained front garden offers fantastic curb appeal, inviting you inside to a spacious, sun-filled living area perfect for relaxing or entertaining.

Step outside to a well-kept garden, perfect for family gatherings or weekend BBQs. Features include massive carport with room for multiple vehicles.

3 🚐 2 🔓 2 🖨

**Price**: \$600,000 - \$650,000

View: https://www.ypa.com.au/8123659