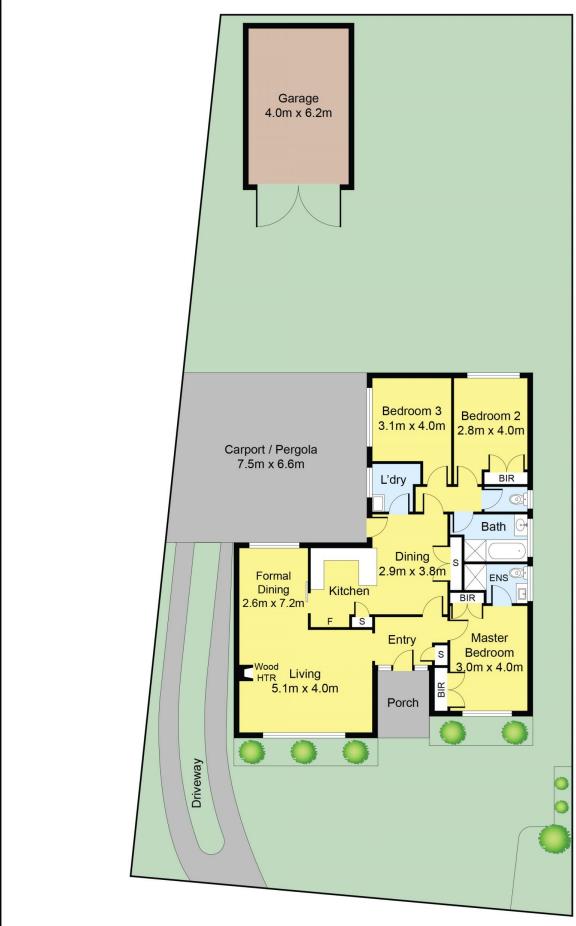

## **42 President Road ALBANVALE VIC**

Nestled in one of Albanvale's most sought-after neighborhoods, this charming property is perfect for first-time buyers. Recently refreshed with a modern coat of paint, it boasts both comfort and convenience. The beautifully maintained front garden offers fantastic curb appeal, inviting you inside to a spacious, sun-filled living area perfect for relaxing or entertaining.

With three generous bedrooms, each equipped with built-in wardrobes and the main bedroom has ensuite, you'll have plenty of storage. The central bathroom is designed with functionality and style in mind, making it ideal for family living.

Step outside to a well-kept garden, perfect for family gatherings or weekend BBQs. Features include massive carport with room for multiple vehicles.

3 🚐 2 🔓 2 🖨

**Price**: \$600,000 - \$650,000

View: https://www.ypa.com.au/8123659