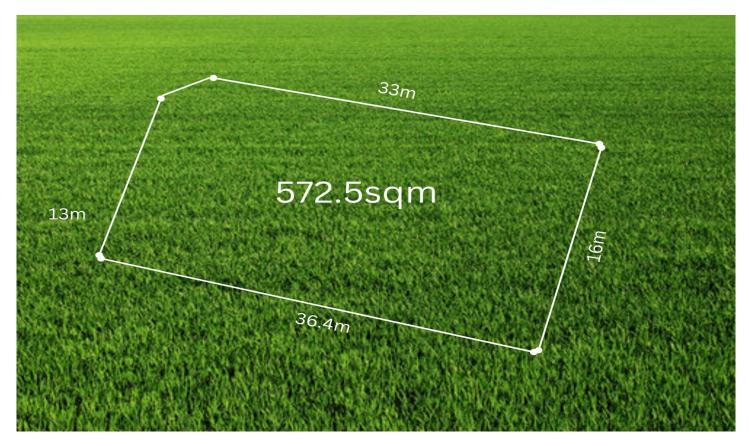

## 152 Errol Boulevard Mickleham VIC

This is a fantastic opportunity for a buyers to secure this premium parcel of 573m2 (16m x 36m) titled block ready-to-build in the famous Merrifield Estate. With it's prime position and ample size, this titled corner block offers a range of possibilities for prospective buyers to build.