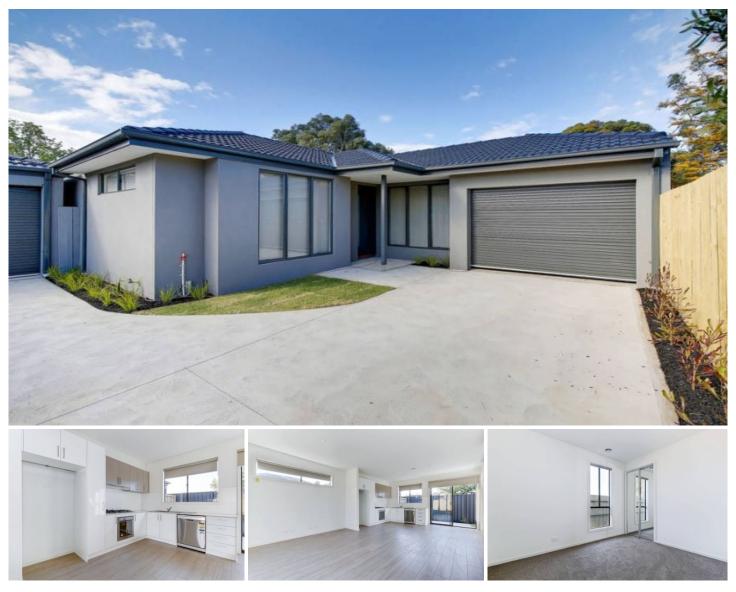

## 2/137 Market Road Werribee VIC

This modern three bedroom unit is within walking distance to Werribee CBD, train station, bus station, cafes, restaurants, shops and schools, offers high ceilings, modern hostess kitchen, floating floor boards, ducted heating and split system air conditioning.

? Master bedroom with ensuite, built in mirrored robes to all bedrooms

- ? Open plan lounge/meals/kitchen
- ? Main bathroom with toilet
- ? Single remote garage

Additional features: low maintenance court yard, stainless steel appliances, dishwasher, garden shed.