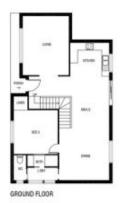

- ? Master bedroom with WIR and private ensuite
- ? 3 Bedrooms with BIR
- ? Central bathroom
- ? Down stairs powder room
- ? Formal living area
- ? Great size kitchen with gas cooktop and dishwasher
- ? Formal dining, adjoining with a living area
- ? 4 Split system heating a cooling
- ? Low maintenance backyard

## 1/121 BRIDGEWATER ROAD CRAIGIEBURN VIC

- 3 BED 2.5 BATH 2 LIVING 1 STUDY 2 CAR SPACE