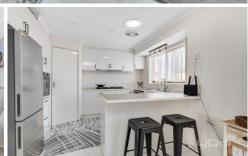

- ? Master bedroom with WIR and private ensuite
- ? 3 Bedrooms with BIR
- ? Central bathroom
- ? Down stairs powder room
- ? Formal living area
- ? Great size kitchen with gas cooktop and dishwasher
- ? Formal dining, adjoining with a living area
- ? 4 Split system heating a cooling
- ? Low maintenance backyard