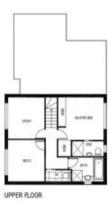

- ? Master bedroom with WIR and private ensuite
- ? 3 Bedrooms with BIR
- ? Central bathroom
- ? Down stairs powder room
- ? Formal living area
- ? Great size kitchen with gas cooktop and dishwasher
- ? Formal dining, adjoining with a living area
- ? 4 Split system heating a cooling
- ? Low maintenance backyard

## 1/121 BRIDGEWATER ROAD CRAIGIEBURN VIC

- 3 BED 2.5 BATH 2 LIVING 1 STUDY 2 CAR SPACE