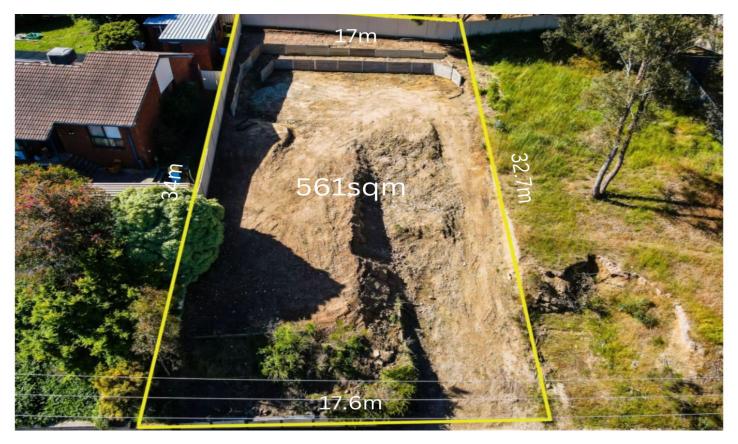

## 27 Hanley Crescent Seymour VIC

A golden opportunity to secure this titled parcel of land with amazing views.

This vacant allotment of 561m2 is in a quiet pocket of Seymour, with close proximity to everything.

\* All services available to the site?\* Retaining walls already done?\* Ready to build your dream home STCA

With frontage of approximately 17.5 metres and 32 metres deep, you will have ample storage space for household items, growing families, and even pet. There are very few opportunities to purchase vacant land in such a fantastic location - don't miss out!

**Price** : \$159,000 **Land Size** : 561 sqm

View: https://www.ypa.com.au/8123997

Virginia Haroun 0413 432 165