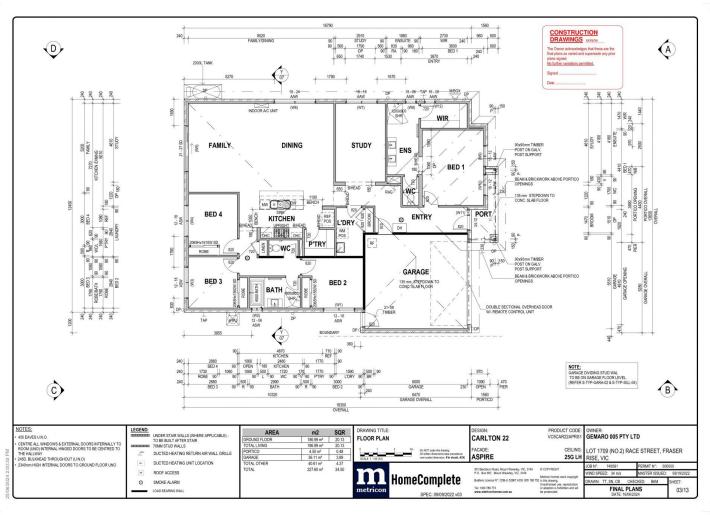

## Features Include:

? Master bedroom showcasing a walk-in wardrobe and

4 2 2 2

Price: PRIVATE SALE | \$765,000

Land Size: 453 sqm

View: https://www.ypa.com.au/8124455

Andrew Migliorisi 0432 526 844

Stephen Azzopardi 0402 012 554