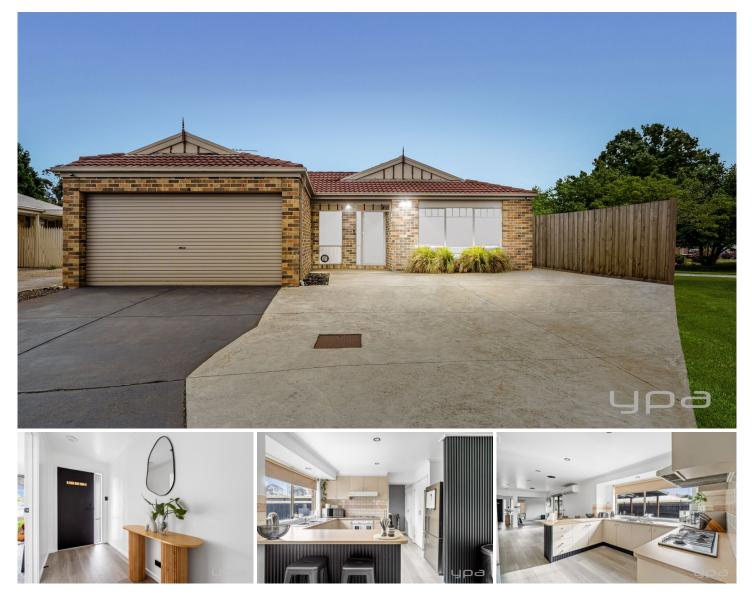

## **5 Connor Place Hoppers Crossing VIC**

Located in a convenient court position with so many amenities close by, this stunning home has been recently renovated and offers both comfortable and convenient living. It is Located within the Cambridge school zone and only a short 3 minute drive to Pacific Werribee Shopping Centre this home is ideal for any young family, first home buyers or investors alike. Within walking distance, you also have Parklands, local shops & bus stops making life that little bit easier. Situated on an allotment of approximately 438m2 this home is sure to impress all potential buyers looking! Offering the next homeowner.

- ? Master bedroom with walk in robe and ensuite
- ? Two bedrooms with built in robes
- ? Central bathroom with separate toilet
- ? Large living room at the front of the property

## 3 🛤 2 🚔 2 🖨

James Christou 0450 733 302

Abdul Merabi 0424 263 506