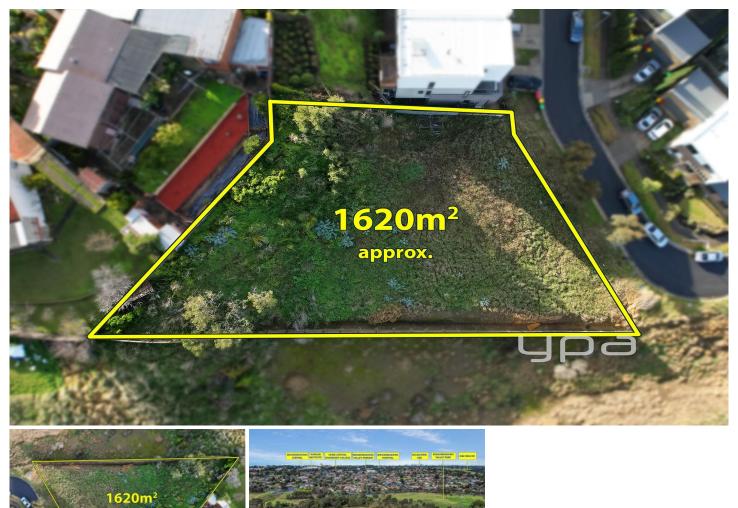

## **33 Vista Circuit Westmeadows VIC**

Discover a great opportunity to invest or build your dream home at 33 Vista Circuit Westmeadows! This expansive 1620sqm block (Approx) is situated in the Valley Park Estate and overlooks the Moonee Ponds Creek trail which can take you all the way into the city.

With a large amount of buyers looking to purchase something in this pocket, builders can seek a positive return on investment.

Don't miss out on this great opportunity for development

: Mortgagee Private Sale | \$660,000 Price Land Size : 1620 sqm View