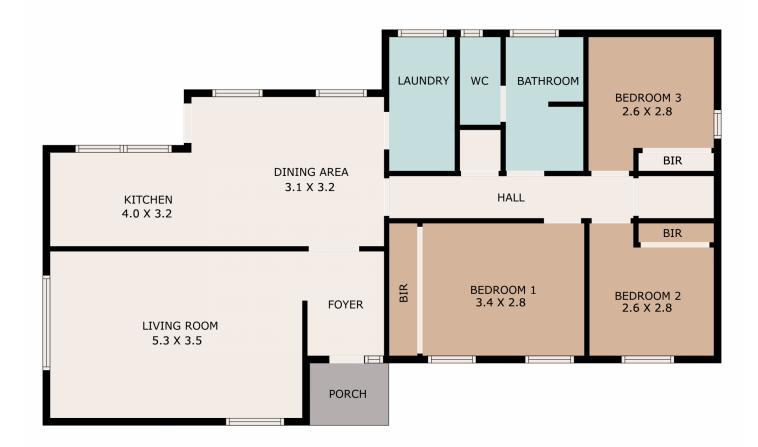

As you step inside, you'll be greeted by gorgeous hardwood flooring that flows throughout the home, exuding warmth and elegance. The spacious living room, separate dining area, and renovated kitchen cater perfectly to those seeking a modern and updated living space.

Featuring three bedrooms, each with built-in robes, and a recently updated central bathroom complete with a bath and open shower, this home ensures comfort and convenience for all.