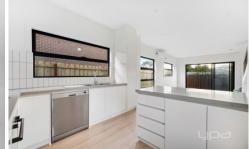

As you enter you are greeted to a spacious open living, kitchen, dining space graced with luxurious engineered hardwood flooring perfect for enjoying time with family and friends. The heart of the home is the perfectly curated kitchen, featuring stainless steel appliances, storage options galore and Calcutta stone bench tops. Enjoy the benefits of a study nook, European laundry design, downstairs powder room and outdoor courtyard