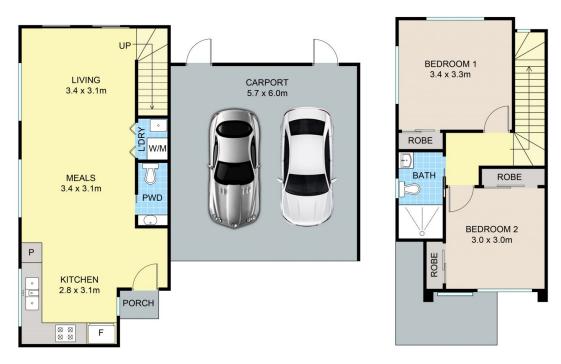

2 😕 1 🖺 1 🗬

**Price**: Auction | \$460,000 - \$490,000 **View**: https://www.ypa.com.au/8125112

Tala El Hayek 0436 392 460

Luke Albioli 0403 700 003

GROUND FLOOR FIRST FLOOR

## 4 / 34 Graham St Broadmeadows

Disclaimer: Floor plan is for marketing purposes and is to be used as a guide only. Measurements are approximate and for illustrative purposes. Interested parties should make and rely on their own enquiries or refer to contract drawings for more accurate information.