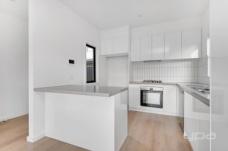

As you enter you are greeted to a spacious open living, kitchen, dining space graced with luxurious engineered hardwood flooring perfect for enjoying time with family and friends. The heart of the home is the perfectly curated kitchen, featuring stainless steel appliances, storage options galore and Calcutta stone bench tops. Enjoy the benefits of a study nook, European laundry design, downstairs powder room and outdoor courtyard