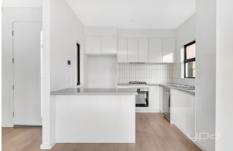

As you enter you are greeted to a spacious open living, kitchen, dining space graced with luxurious engineered hardwood flooring perfect for enjoying time with family and friends. The heart of the home is the perfectly curated kitchen, featuring stainless steel appliances, storage options galore and Calcutta stone bench tops. Enjoy the benefits of a study nook, European laundry design, downstairs powder room and outdoor courtyard