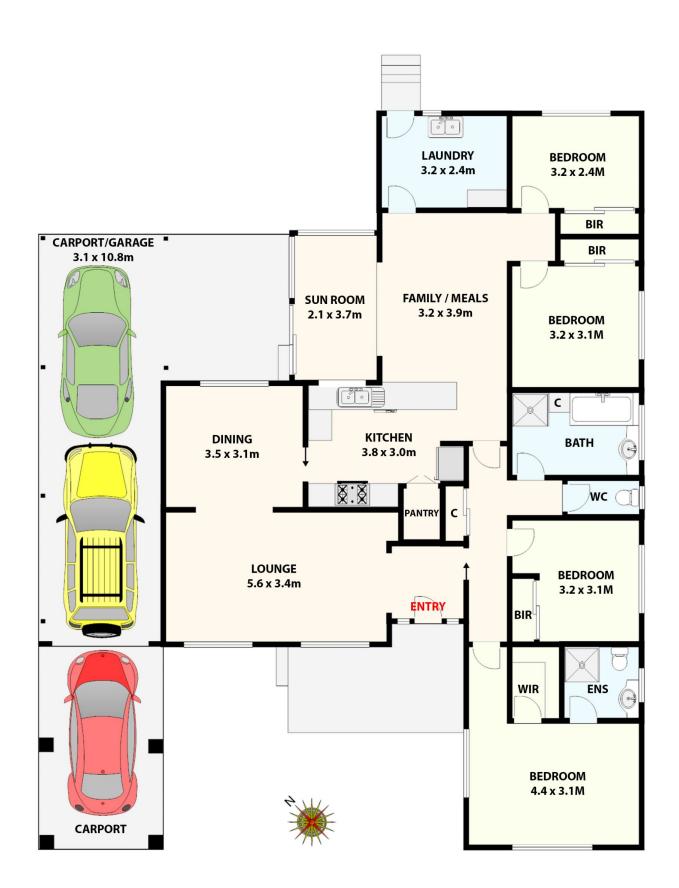

## 35 Osborne Avenue Gladstone Park VIC

Delivering an enviable location and ready for occupancy, this beautifully presented family home offers the perfect blend of convenience and comfort, ideal for families seeking a vibrant community lifestyle.

As you approach, you'll be greeted by the exquisitely manicured gardens that sets the tone for the elegance within. Captivating from the moment you step into this impeccably upheld and easily maintained home with its timeless archways entry and flooded with natural light.

4 2 3 3

**Price**: \$ 780,000

View: https://www.ypa.com.au/8125114

Michael Sassine 0421 023 243

35 Osborne Avenue, Gladstone Park.

All data and dimensions shown in this sketch are approximate.