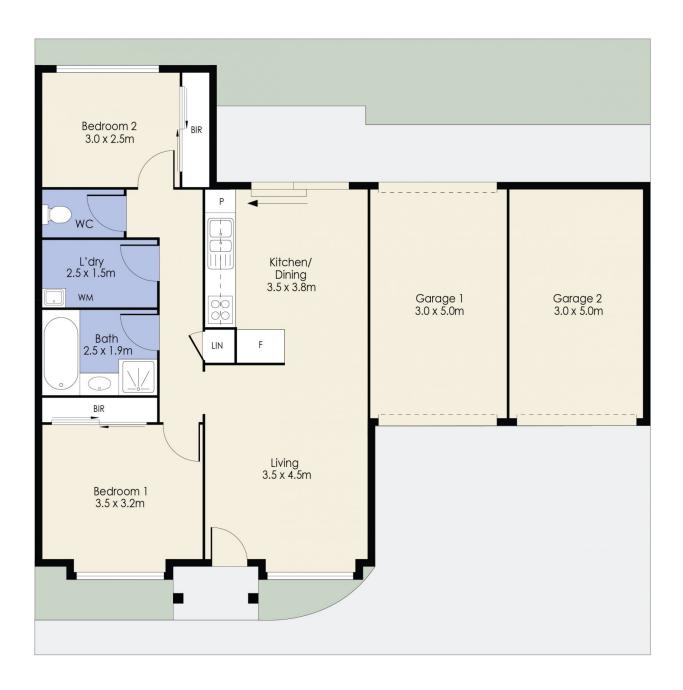

## 2/20 Broadmeadows Road Tullamarine VIC

Discover a fantastic investment opportunity at 2/20 Broadmeadows Road, Tullamarine.

This low-maintenance unit, part of a small block of three, is situated in a prime location with easy access to all local ammenities and public transport. With a great tenant in place and leased til 26th of February 2025, this assures from the moment you purchase, you are secured.

The property features a double car garage and a charming brick façade on a generous 200 sqm of land. Inside, you'll find two well-appointed bedrooms, both with built-in robes, and a central bathroom. Another feature of the home the spacious courtyard, perfect for outdoor relaxation.

## 2/20 Broadmeadows Road, TULLAMARINE

Whilst every attempt has been made to ensure the accuracy of the floor plan contained here, measurements of doors, windows, rooms and any other items are approximate and no responsibility is taken for any error, omission, or mis-statement. This plan is for illustrative purposes only and should be used as such by any prospective purchaser. The services, systems and appliances shown have not been tested and no guarantee as to their operability or efficiency can be given.