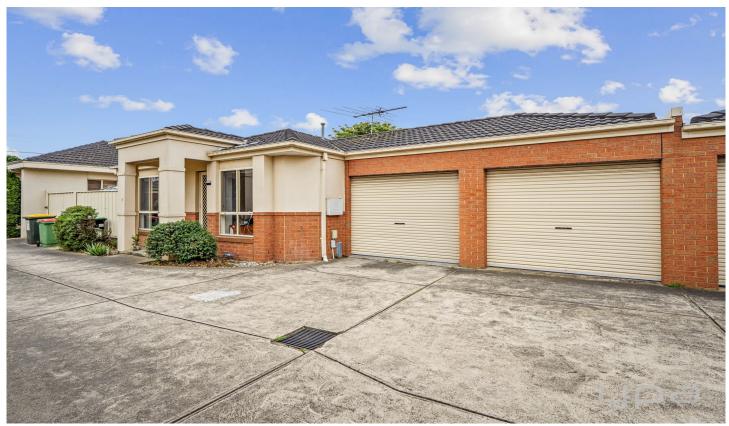

## 2/20 Broadmeadows Road Tullamarine VIC

Discover a fantastic investment opportunity at 2/20 Broadmeadows Road, Tullamarine.

This low-maintenance unit, part of a small block of three, is situated in a prime location with easy access to all local ammenities and public transport. With a great tenant in place and leased til 26th of February 2025, this assures from the moment you purchase, you are secured.

The property features a double car garage and a charming brick façade on a generous 200 sqm of land. Inside, you'll find two well-appointed bedrooms, both with built-in robes, and a central bathroom. Another feature of the home the spacious courtyard, perfect for outdoor relaxation.

## 2 🕒 1 🔓 2 🖨

Price : Under Contract Land Size : 200 sqm

View: https://www.ypa.com.au/8125115

Alexander Sherriff 0438 212 714

Jake Lisner 0437 399 908