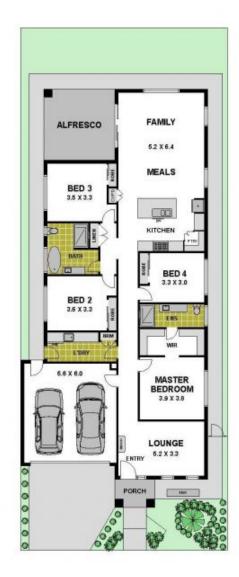

A privately built, single-level sanctuary boasting well-proportioned rooms throughout, some 30 squares (approx.) under roof-line. All on a FLAT 400m<sup>2</sup> (12.5m x 32m) easement-free allotment, with preferred northerly rear aspect.

## Featuring:

- Four bedrooms, all fitted with robes (Master with walk-in robe and ensuite)