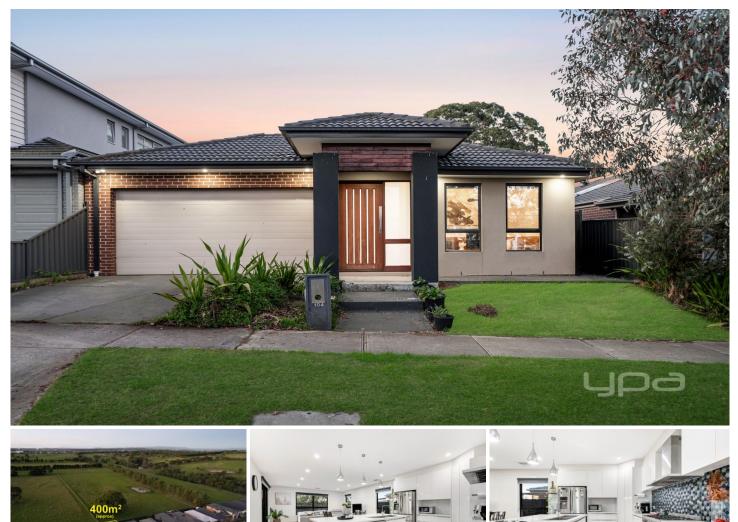

## **104 Ambition Drive Greenvale VIC**

"Passed in now, with the REAL price quoted...inspect, offer and BUY!"

Brilliantly located around the corner from the Aspect Estate's Hilltop Reserve and set amidst acres + acres of farmland, on the banks of the picturesque Greenvale Reservoir.

A privately built, single-level sanctuary boasting well-proportioned rooms throughout, some 30 squares (approx.) under roof-line. All on a FLAT 400m<sup>2</sup> (12.5m x 32m) easement-free allotment, with preferred northerly rear aspect.

## Featuring:

- Four bedrooms, all fitted with robes (Master with walk-in robe and ensuite)

## 4 🛤 2 🚔 2 🚔

| Price     | : Under Contract â›"ï • \$797,000 |
|-----------|-----------------------------------|
| Land Size | : 400 sqm                         |
| View      | : https://www.ypa.com.au/8125119  |