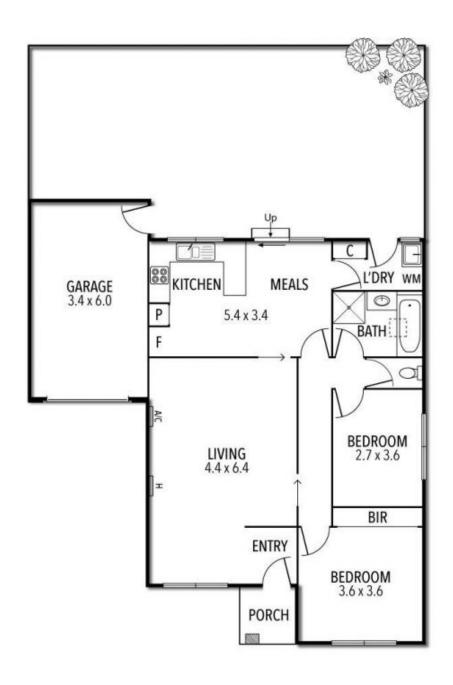

Offering 2 double bedrooms, a spacious and bright living room, renovated kitchen/meals (which flows out to a great sized garden), pristine bathroom, laundry, separate w/c, and lock-up garage. Includes modern floors, crisp white colour scheme, heating/cooling, laundry storage and much more.