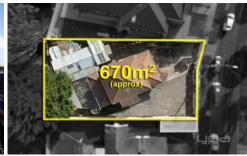

## **6 Rhyll Court Westmeadows VIC**

A timeless gem nestled on a spacious 670m2 (approx.) lot. This home offers endless opportunities, whether you're looking to renovate, extend, or redevelop (STCA) with a generous 19-metre frontage, and the added benefit of being outside the Melbourne Airport overlay.

## 3 📭 1 🚔 4 😭

Price: Private Sale | \$585,000

Land Size: 670 sqm

View: https://www.ypa.com.au/8125121

Luke Albioli 0403 700 003

\* Dimensions are approximate and fer illustrative purposes only