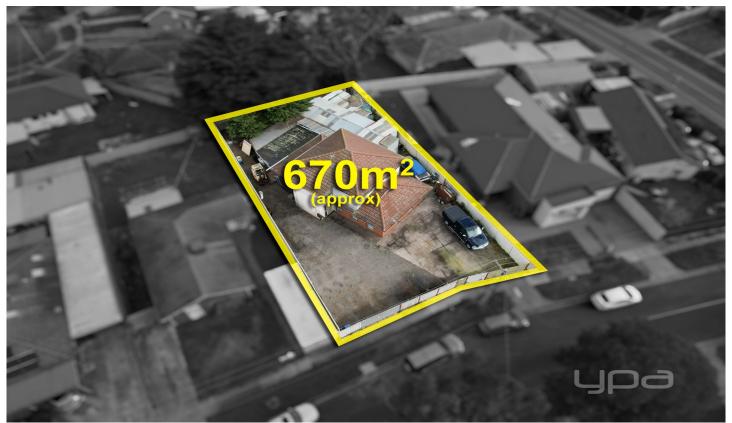

## **6 Rhyll Court Westmeadows VIC**

A timeless gem nestled on a spacious 670m2 (approx.) lot. This home offers endless opportunities, whether you're looking to renovate, extend, or redevelop (STCA) with a generous 19-metre frontage, and the added benefit of being outside the Melbourne Airport overlay.

## 3 📭 1 🚔 4 😭

Price: Private Sale | \$585,000

Land Size: 670 sqm

View: https://www.ypa.com.au/8125121

Luke Albioli 0403 700 003

\* Dimensions are approximate and fer illustrative purposes only