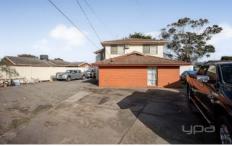

## **6 Rhyll Court Westmeadows VIC**

A timeless gem nestled on a spacious 670m2 (approx.) lot. This home offers endless opportunities, whether you're looking to renovate, extend, or redevelop (STCA) with a generous 19-metre frontage, and the added benefit of being outside the Melbourne Airport overlay.

Inside, you'll find a versatile layout that includes a second living space, perfect for a family room, home office, or entertainment area. Ideal for homebuyers and investors alike, this property enjoys a prime location near local schools, parks, shops, cafes, and excellent transport links.