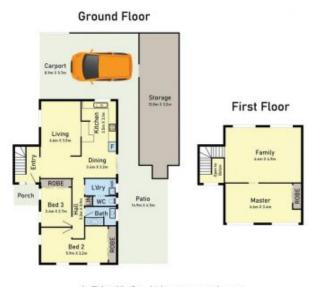

## **6 Rhyll Court Westmeadows VIC**

A timeless gem nestled on a spacious 670m2 (approx.) lot. This home offers endless opportunities, whether you're looking to renovate, extend, or redevelop (STCA) with a generous 19-metre frontage, and the added benefit of being outside the Melbourne Airport overlay.

Inside, you'll find a versatile layout that includes a second living space, perfect for a family room, home office, or entertainment area. Ideal for homebuyers and investors alike, this property enjoys a prime location near local schools, parks, shops, cafes, and excellent transport links.

The home is available for you to move in or renovate and rent out while you plan your next steps. With its flexible potential and desirable location, 6 Rhyll Court is an opportunity you won't want to miss.