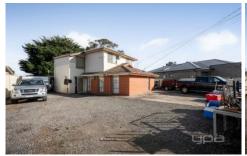

## **6 Rhyll Court Westmeadows VIC**

A timeless gem nestled on a spacious 670m2 (approx.) lot. This home offers endless opportunities, whether you're looking to renovate, extend, or redevelop (STCA) with a generous 19-metre frontage, and the added benefit of being outside the Melbourne Airport overlay.

Inside, you'll find a versatile layout that includes a second living space, perfect for a family room, home office, or entertainment area. Ideal for homebuyers and investors alike, this property enjoys a prime location near local schools, parks, shops, cafes, and excellent transport links.