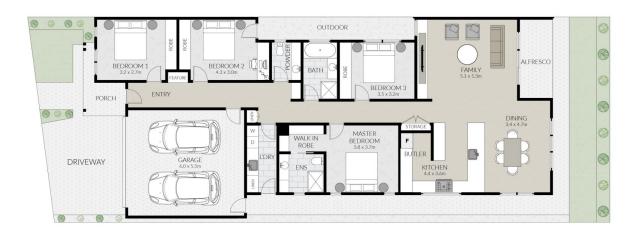

## Home Features:

? Spacious and Stylish Living: With four generously sized bedrooms and two beautifully designed bathrooms, this home is perfect for families of all sizes. The master suite is a haven of relaxation, featuring a walk-in robe and a luxurious ensuite. The additional bedrooms are equally inviting, each thoughtfully designed with built-in robes to meet all your storage needs.

? Chef's Delight Kitchen: Cooking becomes a joy in this kitchen, where stone benchtops, quality appliances, and a

4 2 2 2

**Price**: Private Sale | \$720,000 - \$760,000 **View**: https://www.ypa.com.au/8125123

Jake Lisner 0437 399 908

0 1 2 3 4 5

INTERNAL AREA: 196 M²

All information contained in this document is from sources we believe to be accurate, however we cannot guarantee its accuracy. Interested persons should make and rely on their own enquiries in relation to measurements, dimensions, layout, furniture and descriptions.