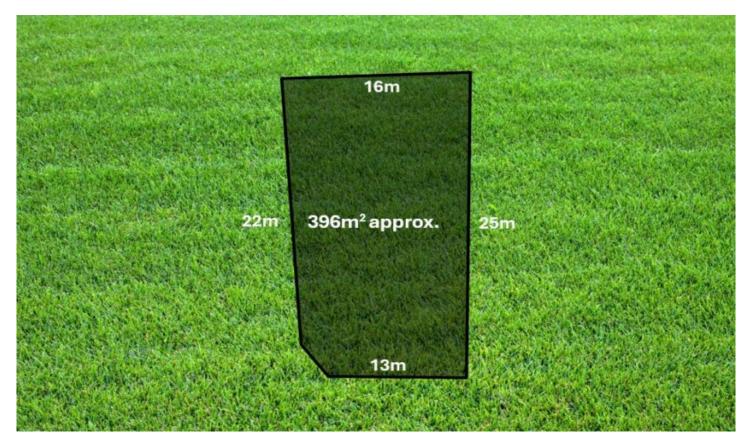

## 1709/170 Lancefield Road Sunbury VIC

Welcome to Kingsfield, Sunbury's hidden gem where nature's beauty and modern convenience blend seamlessly. This 396m² parcel invites you to create the home you've always dreamed of, surrounded by lush parklands and tranquil scenery.

Price: Private Sale | \$355,000

Land Size: 396 sqm

View: https://www.ypa.com.au/8125124

Jake Lisner 0437 399 908