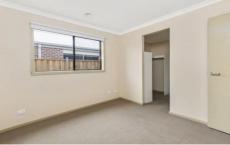

## Ticking all the right boxes:

- Modern, 9 year old build with striking rendered facade + portico entry?
- Measures 24 squares (approx.) under roofline ?
- 4 carpeted bedrooms all with robes ?
- Bonus carpeted study?
- 2 matching bathrooms?
- Fully equipped kitchen with retro style cabinetry, stone