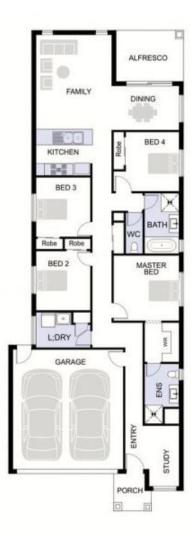

## Ticking all the right boxes:

- Modern, 9 year old build with striking rendered facade + portico entry?
- Measures 24 squares (approx.) under roofline ?
- 4 carpeted bedrooms all with robes ?
- Bonus carpeted study?
- 2 matching bathrooms?
- Fully equipped kitchen with retro style cabinetry, stone