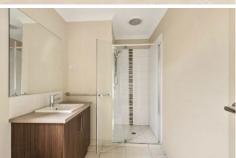

## Ticking all the right boxes:

- Modern, 9 year old build with striking rendered facade + portico entry?
- Measures 24 squares (approx.) under roofline ?
- 4 carpeted bedrooms all with robes ?
- Bonus carpeted study?
- 2 matching bathrooms?
- Fully equipped kitchen with retro style cabinetry, stone