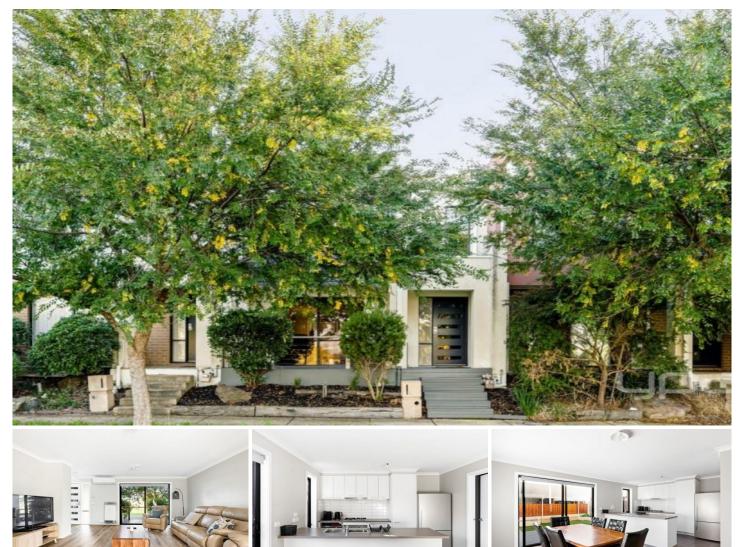

## 56 Napoli Circuit GREENVALE VIC

- 3 bedrooms including master bedroom with ensuite

- Main bathroom and separate toilet
- Open kitchen and meals area with SS appliances
- 2 car lock up garage

Split system in master bedroom and downstairs area
Within an easy walk to Greenvale West Community Centre, Keelonith Primary School, Childcare Centres and Aitken College and a short drive from Greenvale Shopping Centre, Greenvale Primary School and the M80.

**ID REQUIRED AT ALL OPEN FOR INSPECTIONS!** 

3 🛤 2 🏪 2 🚘

| Price     | : \$510                          |
|-----------|----------------------------------|
| Land Size | : 144 sqm                        |
| View      | : https://www.ypa.com.au/8125133 |